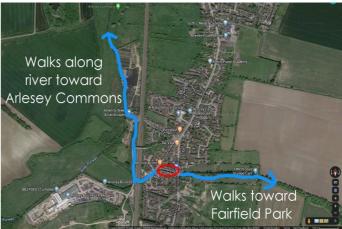

Matching new carpets & decor through stairs and bedrooms Rear garden (sunny south aspect) has low maintenance decking, shingle and landscaping bark.

Hospital Road is just a minutes walk from local shops with popular walking trails starting a few minutes walk to the east toward Fairfield Park and Blue Lagoon, and to the west across the rail bridge and along the river to Arlesey Commons & Glebe Meadows. Arlesey mainline train station with direct access to London Kings Cross is 1.6 miles to the north, approx half-hour walk or 7 mins by car.