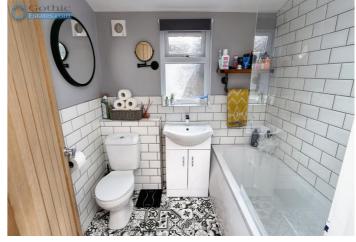

All new kitchen cabinets, worksurfaces, fittings and flooring, decor, designer vertical radiator

Rear hall has cupboard with new combi boiler (all new plumbing and rads)

Bathroom with new suite, flooring and decor, thermostatic rain shower over bath

**Rear Hall** - Cupboard housing boiler, also with plumbing for a washing machine.

Bathroom - 6' 8" x 5' 6" (2.05m x 1.69m) Re-fitted with contemporary white suite, bath with thermostatic rain shower over, vanity basin with storage below. Designer style heated towel rail.