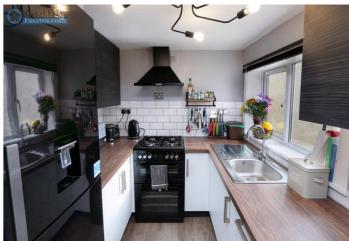

All new kitchen cabinets, worksurfaces, fittings and flooring, decor, designer vertical radiator

Rear hall has cupboard with new combi boiler (all new plumbing and rads)

Bathroom with new suite, flooring and decor, thermostatic rain shower over bath

# **Ground Floor**

**Entrance Porch** -

Living Room - 12'4" x 11' 10" (3.76m x 3.62m)

Kitchen - 9' 4'' x 6' 11'' (2.85m x 2.12m) Re-fitted with a range of contemporary style units. Designer style radiator. Storage area under stairs.