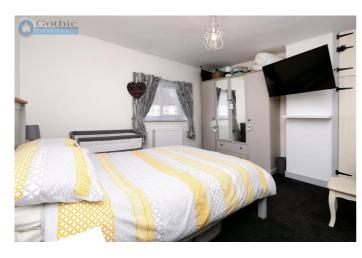

# First Floor

Landing -

Master Bedroom - 12' 5'' x 11' 3'' (3.81m x 3.45m) Max measurements. Built-in store cupboard.

Bedroom 2 - 9'6"x 7'8" (2.92m x 2.35m)