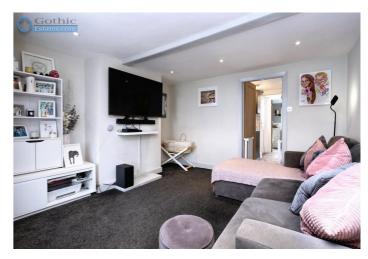

Kerb dropped by council to allow shingled off-road parking (which then reserves the on-road space in front)

New composite Front door

New Oak-faced internal doors downstairs

Living Room with new carpet/decor

# **Ground Floor**

**Entrance Porch** -

Living Room - 12'4" x 11' 10" (3.76m x 3.62m)

Kitchen - 9' 4'' x 6' 11'' (2.85m x 2.12m) Re-fitted with a range of contemporary style units. Designer style radiator. Storage area under stairs.