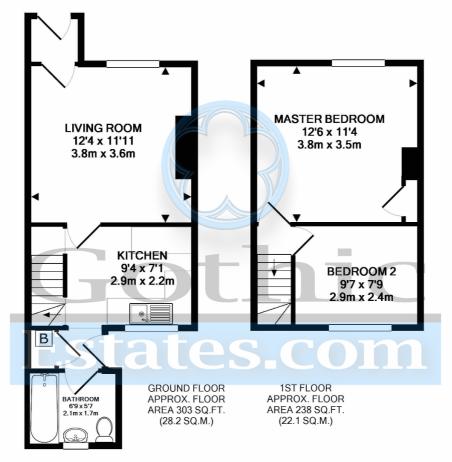

# **Ground Floor**

**Entrance Porch** -

Living Room - 12'4" x 11' 10" (3.76m x 3.62m)

Kitchen - 9' 4'' x 6' 11'' (2.85m x 2.12m) Re-fitted with a range of contemporary style units. Designer style radiator. Storage area under stairs.

**Rear Hall** - Cupboard housing boiler, also with plumbing for a washing machine.

Bathroom - 6' 8" x 5' 6" (2.05m x 1.69m) Re-fitted with contemporary white suite, bath with thermostatic rain shower over, vanity basin with storage below. Designer style heated towel rail.

# First Floor

Landing -

Master Bedroom - 12' 5'' x 11' 3'' (3.81m x 3.45m) Max measurements. Built-in store cupboard.

Bedroom 2 - 9'6"x 7'8" (2.92m x 2.35m)

## TOTAL APPROX. FLOOR AREA 541 SQ.FT. (50.3 SQ.M.)

Whilst every attempt has been made to ensure the accuracy of the floor plan contained here, measurements of doors, windows, rooms and any other items are approximate and no responsibility is taken for any error, omission, or mis-statement. This plan is for illustrative purposes only and should be used as such by any prospective purchaser. The services, systems and appliances shown have not been tested and no guarantee as to their operability or efficiency can be given