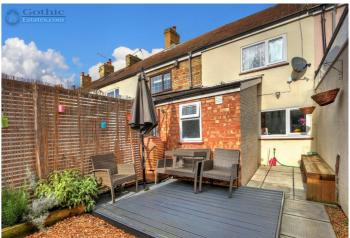

Matching new carpets & decor through stairs and bedrooms Rear garden (sunny south aspect) has low maintenance decking, shingle and landscaping bark.

Hospital Road is just a minutes walk from local shops with popular walking trails starting a few minutes walk to the east toward Fairfield Park and Blue Lagoon, and to the west across the rail bridge and along the river to Arlesey Commons & Glebe Meadows. Arlesey mainline train station with direct access to London Kings Cross is 1.6 miles to the north, approx half-hour walk or 7 mins by car.

In all a fantastic, turn-key opportunity and sure to prove popular with first time buyers.