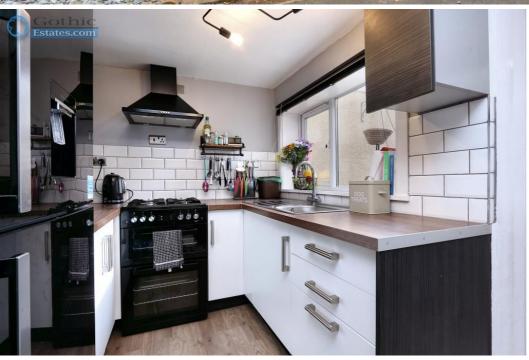

All new kitchen cabinets, worksurfaces, fittings and flooring, decor, designer vertical radiator

Rear hall has cupboard with new combi boiler (all new plumbing and rads)

Bathroom with new suite, flooring and decor, thermostatic rain shower over bath

# **Ground Floor**

**Entrance Porch** -

Living Room - 12'4" x 11' 10" (3.76m x 3.62m)

Kitchen - 9' 4'' x 6' 11'' (2.85m x 2.12m) Re-fitted with a range of contemporary style units. Designer style radiator. Storage area under stairs.