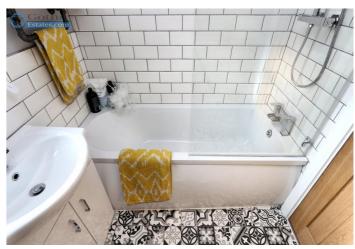

All new kitchen cabinets, worksurfaces, fittings and flooring, decor, designer vertical radiator

Rear hall has cupboard with new combi boiler (all new plumbing and rads)

Bathroom with new suite, flooring and decor, thermostatic rain shower over bath

**Rear Hall** - Cupboard housing boiler, also with plumbing for a washing machine.

Bathroom - 6' 8" x 5' 6" (2.05m x 1.69m) Re-fitted with contemporary white suite, bath with thermostatic rain shower over, vanity basin with storage below. Designer style heated towel rail.