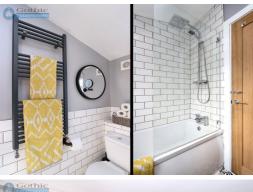

All new kitchen cabinets, worksurfaces, fittings and flooring, decor, designer vertical radiator

Rear hall has cupboard with new combi boiler (all new plumbing and rads)

Bathroom with new suite, flooring and decor, thermostatic rain shower over bath

**Rear Hall** - Cupboard housing boiler, also with plumbing for a washing machine.

Bathroom - 6' 8" x 5' 6" (2.05m x 1.69m) Re-fitted with contemporary white suite, bath with thermostatic rain shower over, vanity basin with storage below. Designer style heated towel rail.