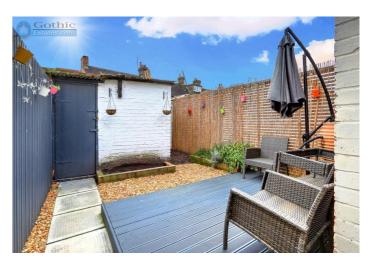

Matching new carpets & decor through stairs and bedrooms Rear garden (sunny south aspect) has low maintenance decking, shingle and landscaping bark.

Hospital Road is just a minutes walk from local shops with popular walking trails starting a few minutes walk to the east toward Fairfield Park and Blue Lagoon, and to the west across the rail bridge and along the river to Arlesey Commons & Glebe Meadows. Arlesey mainline train station with direct access to London Kings Cross is 1.6 miles to the north, approx half-hour walk or 7 mins by car.

In all a fantastic, turn-key opportunity and sure to prove popular with first time buyers.