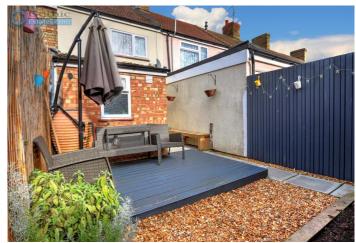

Matching new carpets & decor through stairs and bedrooms Rear garden (sunny south aspect) has low maintenance decking, shingle and landscaping bark.

Hospital Road is just a minutes walk from local shops with popular walking trails starting a few minutes walk to the east toward Fairfield Park and Blue Lagoon, and to the west across the rail bridge and along the river to Arlesey Commons & Glebe Meadows. Arlesey mainline train station with direct access to London Kings Cross is 1.6 miles to the north, approx half-hour walk or 7 mins by car.