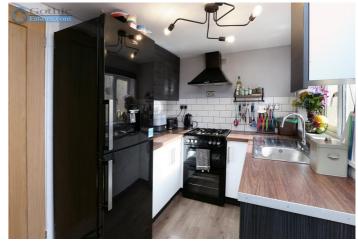

All new kitchen cabinets, worksurfaces, fittings and flooring, decor, designer vertical radiator

Rear hall has cupboard with new combi boiler (all new plumbing and rads)

Bathroom with new suite, flooring and decor, thermostatic rain shower over bath

# **Ground Floor**

**Entrance Porch** -

Living Room - 12'4" x 11' 10" (3.76m x 3.62m)

Kitchen - 9' 4'' x 6' 11'' (2.85m x 2.12m) Re-fitted with a range of contemporary style units. Designer style radiator. Storage area under stairs.