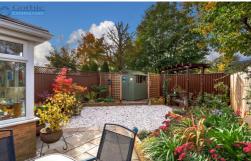

Both front and rear gardens have been carefully landscaped for minimum maintenance. and striking black steel rail fencing and gates to the front add terrific kerb-appeal. The back garden has a selection of well stocked flower and shrub beds, feature pergola and a garden shed there's plenty of room for outdoor relaxation.