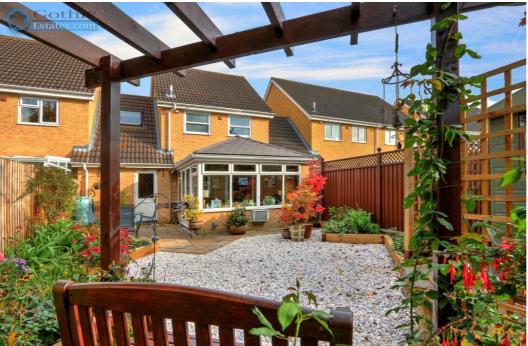

Both front and rear gardens have been carefully landscaped for minimum maintenance. and striking black steel rail fencing and gates to the front add terrific kerb-appeal. The back garden has a selection of well stocked flower and shrub beds, feature pergola and a garden shed there's plenty of room for outdoor relaxation.