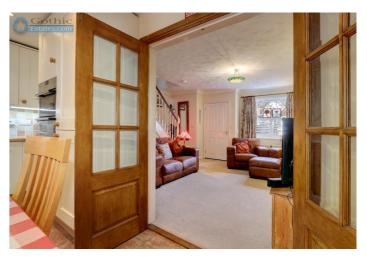

## **Ground Floor**

Entrance Hall -

Guest Cloakroom/WC -

Living Room - 14'6" x 11'9" (4.45m x 3.59m)

Kitchen / Dining Room - 14'6" x 10'11" (4.45m x 3.35m)

Conservatory - 13' 1" x 11' 9" (4m x 3.59m)

Utility - 9' 1" x 8' 5" (2.77m x 2.59m)