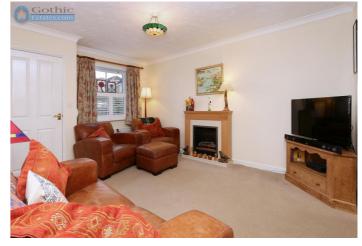

## **Ground Floor**

Entrance Hall -

Guest Cloakroom/WC -

Living Room - 14'6" x 11'9" (4.45m x 3.59m)

Kitchen / Dining Room - 14'6" x 10'11" (4.45m x 3.35m)

Conservatory - 13' 1" x 11' 9" (4m x 3.59m)

Utility - 9' 1" x 8' 5" (2.77m x 2.59m)