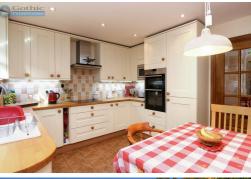

The kitchen is a strong feature, beautifully fitted with a wide range of farmhouse style cabinetry and including built-in fridge, Siemens double oven, hob and hood, microwave and dishwasher. The room is ample sized for family dining although the conservatory is another dining space option. An additional utility room has been created from the back part of the garage for the purposes of laundry and storage - the garage can still take a very small car - see photo!