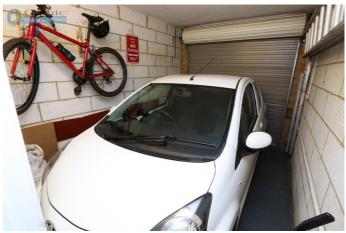

The kitchen is a strong feature, beautifully fitted with a wide range of farmhouse style cabinetry and including built-in fridge, Siemens double oven, hob and hood, microwave and dishwasher. The room is ample sized for family dining although the conservatory is another dining space option. An additional utility room has been created from the back part of the garage for the purposes of laundry and storage - the garage can still take a very small car - see photo!

Short garage / store - 12'4" x 8'6" (3.77m x 2.61m)