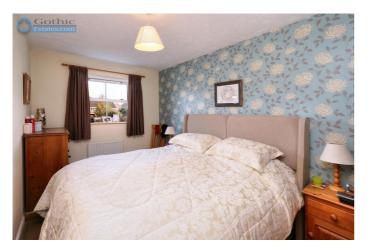

### First Floor

First Floor Landing -

Master Bedroom - 14'2" x 8' 1" (4.32m x 2.48m)

En Suite - 6'3" x 5'8" (1.93m x 1.74m)

Bedroom 2 - 12' 10" x 8' 4" (3.92m x 2.55m)

Bedroom 3 - 11'8" x 8'2" (3.58m x 2.5m)