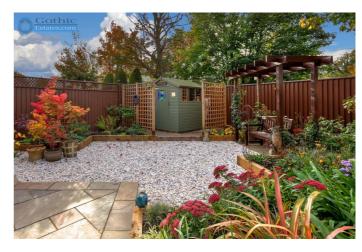

Both front and rear gardens have been carefully landscaped for minimum maintenance. and striking black steel rail fencing and gates to the front add terrific kerb-appeal. The back garden has a selection of well stocked flower and shrub beds, feature pergola and a garden shed there's plenty of room for outdoor relaxation.