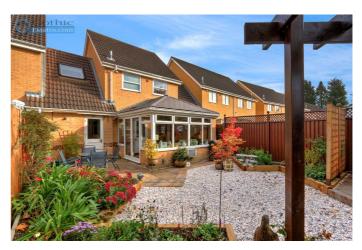

Both front and rear gardens have been carefully landscaped for minimum maintenance. and striking black steel rail fencing and gates to the front add terrific kerb-appeal. The back garden has a selection of well stocked flower and shrub beds, feature pergola and a garden shed there's plenty of room for outdoor relaxation.