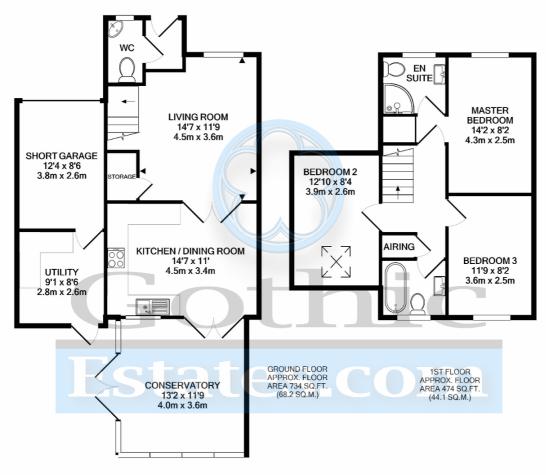

## **Ground Floor**

Entrance Hall -

Guest Cloakroom/WC -

Living Room - 14'6" x 11'9" (4.45m x 3.59m)

Kitchen / Dining Room - 14'6" x 10'11" (4.45m x 3.35m)

Conservatory - 13' 1" x 11' 9" (4m x 3.59m)

Utility - 9' 1" x 8' 5" (2.77m x 2.59m)

Short garage / store - 12'4" x 8'6" (3.77m x 2.61m)

### First Floor

First Floor Landing -

Master Bedroom - 14'2" x 8' 1" (4.32m x 2.48m)

En Suite - 6'3" x 5'8" (1.93m x 1.74m)

Bedroom 2 - 12' 10" x 8' 4" (3.92m x 2.55m)

Bedroom 3 - 11'8" x 8'2" (3.58m x 2.5m)

#### TOTAL APPROX. FLOOR AREA 1208 SQ.FT. (112.2 SQ.M.)

Whilst every attent has been made to ensure the accuracy of the floor plan contained here, measurements of doors, windows, rooms and any other items are approximate and no responsibility is taken for any error, omission, or mis-statement. This plan is for illustrative purposes only and should be used as such by any prospective purchaser. The services, systems and appliances shown have not been tested and no guarantee as to their operability or efficiency can be given Made with Metropix ©2020.