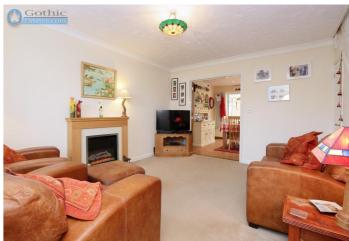

## **Ground Floor**

Entrance Hall -

Guest Cloakroom/WC -

Living Room - 14'6" x 11'9" (4.45m x 3.59m)

Kitchen / Dining Room - 14'6" x 10'11" (4.45m x 3.35m)

Conservatory - 13' 1" x 11' 9" (4m x 3.59m)

Utility - 9' 1" x 8' 5" (2.77m x 2.59m)