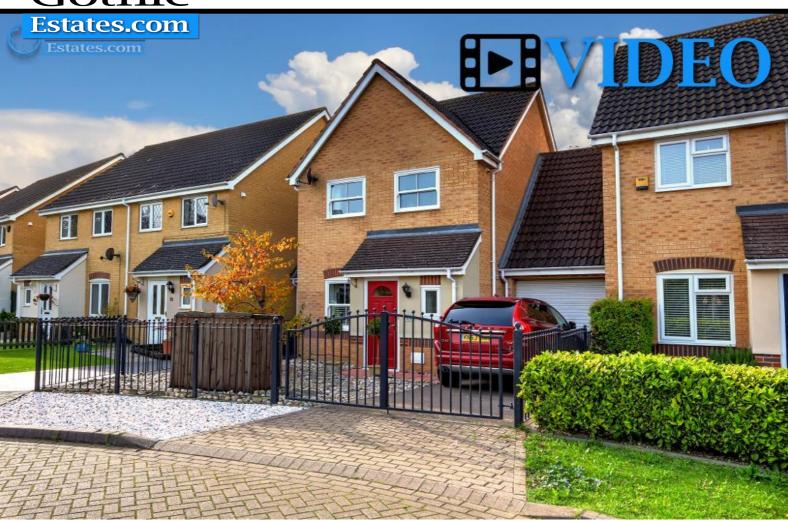

A 'larger than it looks' link-detached home in a cul-de-sac position just a few minutes walk from Arlesey's local shopping. This house type by design has the second bedroom over the garage allowing 3 double bedrooms in all and an ensuite to the Master. The accommodation is further enhanced with an approx  $13 \times 12$  conservatory which has recently had it's roof replaced with a solid insulated version with two skylights - better insulation for a more even temperature.

Both front and rear gardens have been carefully landscaped for minimum maintenance. and striking black steel rail fencing and gates to the front add terrific kerb-appeal. The back garden has a selection of well stocked flower and shrub beds, feature pergola and a garden shed there's plenty of room for outdoor relaxation.