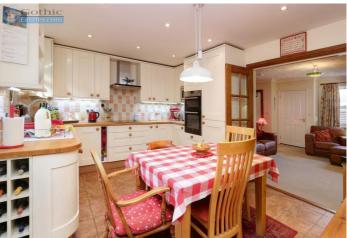

The kitchen is a strong feature, beautifully fitted with a wide range of farmhouse style cabinetry and including built-in fridge, Siemens double oven, hob and hood, microwave and dishwasher. The room is ample sized for family dining although the conservatory is another dining space option. An additional utility room has been created from the back part of the garage for the purposes of laundry and storage - the garage can still take a very small car - see photo!