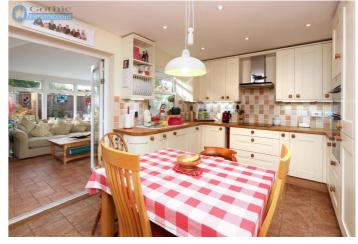

The kitchen is a strong feature, beautifully fitted with a wide range of farmhouse style cabinetry and including built-in fridge, Siemens double oven, hob and hood, microwave and dishwasher. The room is ample sized for family dining although the conservatory is another dining space option. An additional utility room has been created from the back part of the garage for the purposes of laundry and storage - the garage can still take a very small car - see photo!