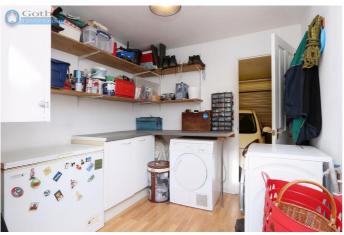

The kitchen is a strong feature, beautifully fitted with a wide range of farmhouse style cabinetry and including built-in fridge, Siemens double oven, hob and hood, microwave and dishwasher. The room is ample sized for family dining although the conservatory is another dining space option. An additional utility room has been created from the back part of the garage for the purposes of laundry and storage - the garage can still take a very small car - see photo!

## **Ground Floor**

Entrance Hall -

Guest Cloakroom/WC -

Living Room - 14'6" x 11'9" (4.45m x 3.59m)

Kitchen / Dining Room - 14'6" x 10'11" (4.45m x 3.35m)

Conservatory - 13' 1" x 11' 9" (4m x 3.59m)

Utility - 9' 1" x 8' 5" (2.77m x 2.59m)