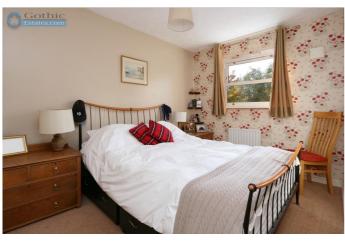

### First Floor

First Floor Landing -

Master Bedroom - 14'2" x 8' 1" (4.32m x 2.48m)

En Suite - 6'3" x 5'8" (1.93m x 1.74m)

Bedroom 2 - 12' 10" x 8' 4" (3.92m x 2.55m)

Bedroom 3 - 11'8" x 8'2" (3.58m x 2.5m)