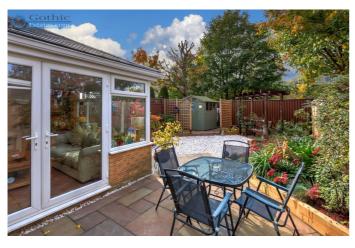

A 'larger than it looks' link-detached home in a cul-de-sac position just a few minutes walk from Arlesey's local shopping. This house type by design has the second bedroom over the garage allowing 3 double bedrooms in all and an ensuite to the Master. The accommodation is further enhanced with an approx  $13 \times 12$  conservatory which has recently had it's roof replaced with a solid insulated version with two skylights - better insulation for a more even temperature.

Both front and rear gardens have been carefully landscaped for minimum maintenance. and striking black steel rail fencing and gates to the front add terrific kerb-appeal. The back garden has a selection of well stocked flower and shrub beds, feature pergola and a garden shed there's plenty of room for outdoor relaxation.