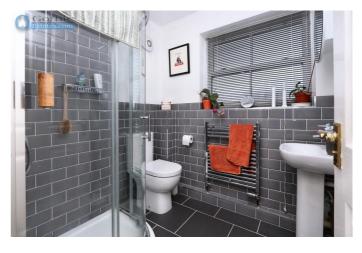

## **Ground Floor**

Entrance Hall -

Guest Cloakroom/WC -

Living Room - 14'6" x 11'9" (4.45m x 3.59m)

Kitchen / Dining Room - 14'6" x 10'11" (4.45m x 3.35m)

Conservatory - 13' 1" x 11' 9" (4m x 3.59m)

Utility - 9' 1" x 8' 5" (2.77m x 2.59m)