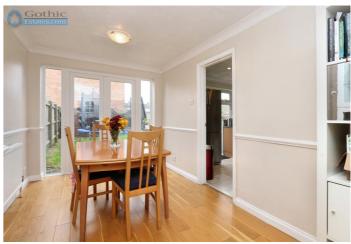

The rear extension adds space to the formal Dining Room (with double doors connecting to Living Room) and makes the Kitchen a tremendous size at around  $16 \times 12$  L-shape with the further addition of a Utility and WC. To the side the garage has been converted (playroom/office/bed 5) and another bedroom added above.

### Entrance Hall -

Living Room - 16' 2'' x 15' 3'' (4.95m x 4.67m) Max measurements Dining Room - 13' 8'' x 8' 2'' (4.17m x 2.49m) Play Room / Office - 18' 2'' x 7' 11'' (5.55m x 2.43m) Kitchen - 16' 7'' x 11' 8'' (5.08m x 3.58m) Max measurements L shape Utility -