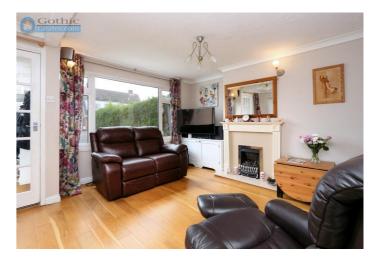

The rear extension adds space to the formal Dining Room (with double doors connecting to Living Room) and makes the Kitchen a tremendous size at around  $16 \times 12$  L-shape with the further addition of a Utility and WC. To the side the garage has been converted (playroom/office/bed 5) and another bedroom added above.

### Entrance Hall -

Living Room - 16' 2'' x 15' 3'' (4.95m x 4.67m) Max measurements Dining Room - 13' 8'' x 8' 2'' (4.17m x 2.49m) Play Room / Office - 18' 2'' x 7' 11'' (5.55m x 2.43m) Kitchen - 16' 7'' x 11' 8'' (5.08m x 3.58m) Max measurements L shape Utility -