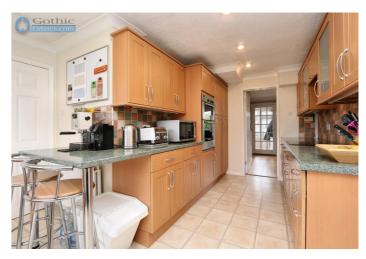

The rear extension adds space to the formal Dining Room (with double doors connecting to Living Room) and makes the Kitchen a tremendous size at around  $16 \times 12$  L-shape with the further addition of a Utility and WC. To the side the garage has been converted (playroom/office/bed 5) and another bedroom added above.

### Entrance Hall -

Living Room - 16' 2'' x 15' 3'' (4.95m x 4.67m) Max measurements Dining Room - 13' 8'' x 8' 2'' (4.17m x 2.49m) Play Room / Office - 18' 2'' x 7' 11'' (5.55m x 2.43m) Kitchen - 16' 7'' x 11' 8'' (5.08m x 3.58m) Max measurements L shape Utility -