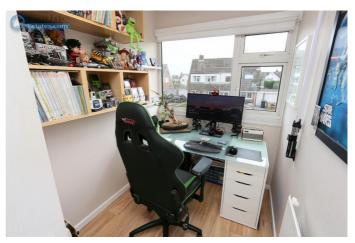

The rear extension adds space to the formal Dining Room (with double doors connecting to Living Room) and makes the Kitchen a tremendous size at around  $16 \times 12$  L-shape with the further addition of a Utility and WC. To the side the garage has been converted (playroom/office/bed 5) and another bedroom added above.