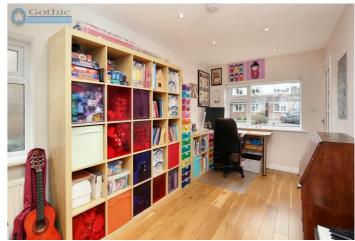

The rear extension adds space to the formal Dining Room (with double doors connecting to Living Room) and makes the Kitchen a tremendous size at around  $16 \times 12$  L-shape with the further addition of a Utility and WC. To the side the garage has been converted (playroom/office/bed 5) and another bedroom added above.