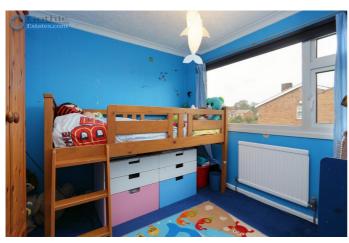

Bedroom 4 - 8' 10" x 5' 7" (2.7m x 1.72m) Max measurements

Bathroom - 7'8" x 5'6" (2.36m x 1.68m)