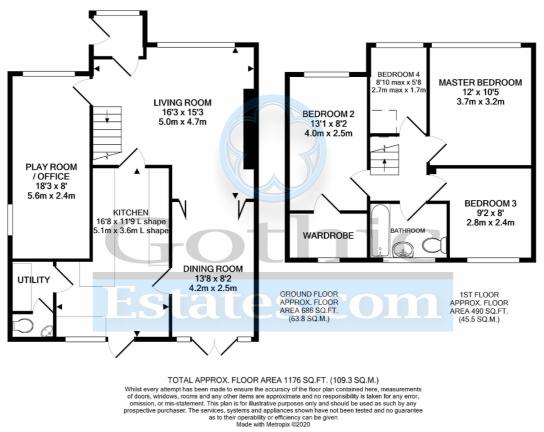

# Ground Floor

### Entrance Hall -

Living Room - 16' 2'' x 15' 3'' (4.95m x 4.67m) Max measurements Dining Room - 13' 8'' x 8' 2'' (4.17m x 2.49m) Play Room / Office - 18' 2'' x 7' 11'' (5.55m x 2.43m) Kitchen - 16' 7'' x 11' 8'' (5.08m x 3.58m) Max measurements L shape Utility -

Cloakroom/WC -

## **First Floor**

First Floor Landing -

Master Bedroom - 11' 11" x 10' 4" (3.65m x 3.16m)

Bedroom 2 - 13' 1'' x 8' 1'' (4m x 2.48m)

Walk-in Wardrobe - 8' 1" x 4' 9" (2.48m x 1.46m)

Bedroom 3 - 9'2" x 7' 11" (2.8m x 2.43m)

Bedroom 4 - 8' 10" x 5' 7" (2.7m x 1.72m) Max measurements

Bathroom - 7'8" x 5'6" (2.36m x 1.68m)