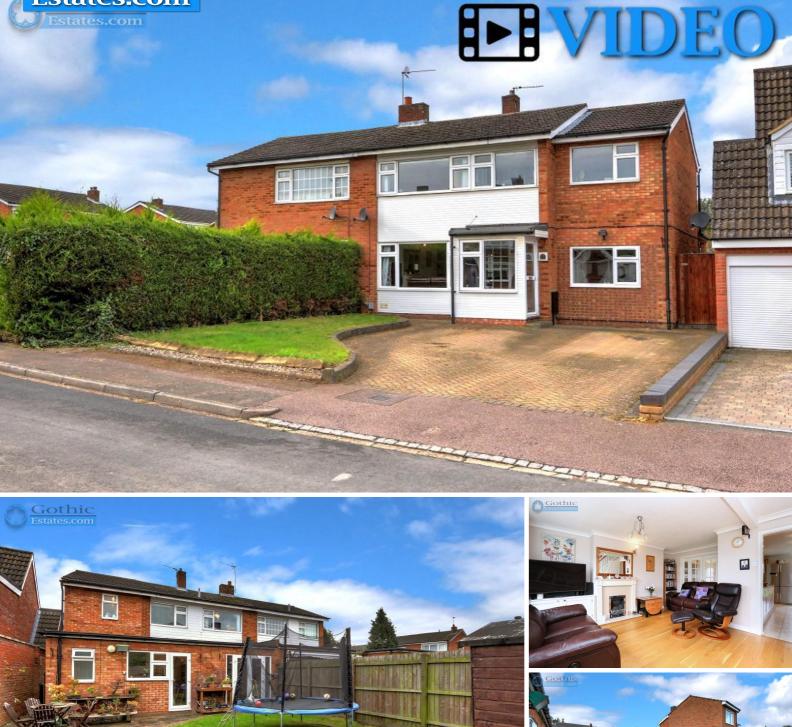

# **Key Features**

4/5 bedroom EXTENDED semi
Church End cul-de-sac ...WALK TO STATION
Wonderful space for growing family
Extended separate Dining Room
Extended 16' Kitchen
Large 18' x 8' 3rd recep/playroom/Bed 5
Utility & Cloakroom WC
Block paved driveway parking

### SOLD SOLD SOLD

\* EXTENDED 4/5 bedroom semi \* Church End cul-de-sac ... 5-6 min WALK TO STATION \* Separate Living and Dining Rooms \* Extended 16' Kitchen \* Utility & Cloakroom \* Large 18' x 8' 3rd Reception/Playroom/Bed 5 \* Side-by-side driveway parking \* West facing garden \* See WALK-THROUGH VIDEO here...

Rare opportunity - truly extensive family accommodation in an established Church End cul-de-sac just a few minutes walk from Arlesey mainline station and local shop. The property has been extended both to the rear & side and with 4 bedrooms upstairs and 3 receptions down: there's options for 4 or 5 bedrooms, home offices & playrooms for example.

The rear extension adds space to the formal Dining Room (with double doors connecting to Living Room) and makes the Kitchen a tremendous size at around  $16 \times 12$  L-shape with the further addition of a Utility and WC. To the side the garage has been converted (playroom/office/bed 5) and another bedroom added above.

Although there are extensions, the property still has a good size westfacing garden, front garden which is part block-paved for parking and gated side access between the two.

Arlesey mainline Rail Station 0.3 miles 5-6 min walk Nearest local shop 0.1 miles 3 min walk Gothic Mede Academy primary 0.9 miles Etonbury Academy secondary 0.8 miles Hitchin 5.8 miles Letchworth Garden City 4.5 miles