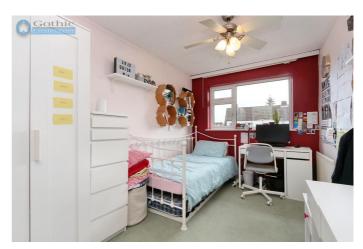

## **First Floor**

First Floor Landing -

Master Bedroom - 11' 11" x 10' 4" (3.65m x 3.16m)

Bedroom 2 - 13' 1'' x 8' 1'' (4m x 2.48m)

Walk-in Wardrobe - 8' 1" x 4' 9" (2.48m x 1.46m)

Bedroom 3 - 9'2" x 7' 11" (2.8m x 2.43m)

Bedroom 4 - 8' 10" x 5' 7" (2.7m x 1.72m) Max measurements

Bathroom - 7'8" x 5'6" (2.36m x 1.68m)