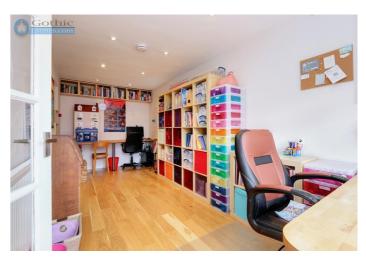

The rear extension adds space to the formal Dining Room (with double doors connecting to Living Room) and makes the Kitchen a tremendous size at around  $16 \times 12$  L-shape with the further addition of a Utility and WC. To the side the garage has been converted (playroom/office/bed 5) and another bedroom added above.