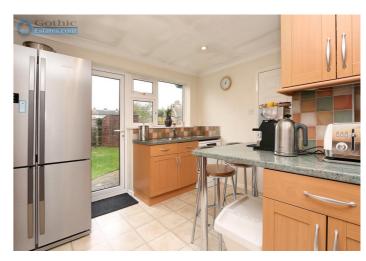

The rear extension adds space to the formal Dining Room (with double doors connecting to Living Room) and makes the Kitchen a tremendous size at around  $16 \times 12$  L-shape with the further addition of a Utility and WC. To the side the garage has been converted (playroom/office/bed 5) and another bedroom added above.

### Entrance Hall -

Living Room - 16' 2'' x 15' 3'' (4.95m x 4.67m) Max measurements Dining Room - 13' 8'' x 8' 2'' (4.17m x 2.49m) Play Room / Office - 18' 2'' x 7' 11'' (5.55m x 2.43m) Kitchen - 16' 7'' x 11' 8'' (5.08m x 3.58m) Max measurements L shape Utility -