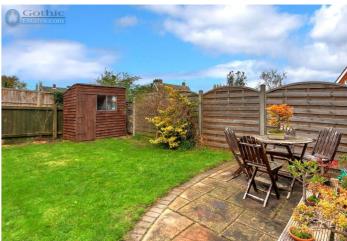

Although there are extensions, the property still has a good size westfacing garden, front garden which is part block-paved for parking and gated side access between the two.

Arlesey mainline Rail Station 0.3 miles 5-6 min walk Nearest local shop 0.1 miles 3 min walk Gothic Mede Academy primary 0.9 miles Etonbury Academy secondary 0.8 miles Hitchin 5.8 miles Letchworth Garden City 4.5 miles