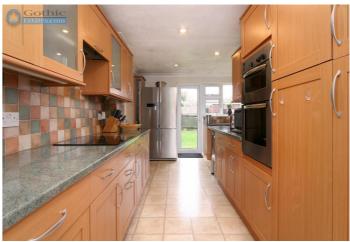

The rear extension adds space to the formal Dining Room (with double doors connecting to Living Room) and makes the Kitchen a tremendous size at around  $16 \times 12$  L-shape with the further addition of a Utility and WC. To the side the garage has been converted (playroom/office/bed 5) and another bedroom added above.

### Entrance Hall -

Living Room - 16' 2'' x 15' 3'' (4.95m x 4.67m) Max measurements Dining Room - 13' 8'' x 8' 2'' (4.17m x 2.49m) Play Room / Office - 18' 2'' x 7' 11'' (5.55m x 2.43m) Kitchen - 16' 7'' x 11' 8'' (5.08m x 3.58m) Max measurements L shape Utility -