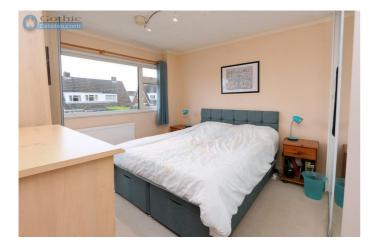

## **First Floor**

First Floor Landing -

Master Bedroom - 11' 11" x 10' 4" (3.65m x 3.16m)

Bedroom 2 - 13' 1'' x 8' 1'' (4m x 2.48m)

Walk-in Wardrobe - 8' 1" x 4' 9" (2.48m x 1.46m)

Bedroom 3 - 9'2" x 7' 11" (2.8m x 2.43m)