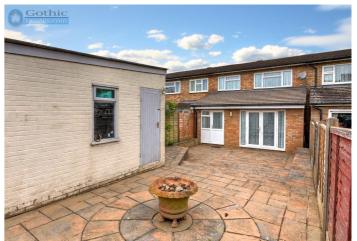

The property is approached by road from the rear with a driveway & garage and an enclosed low maintenance rear garden. To the front there's another low maintenance garden with the tranquility of a panoramic rural outlook with a field of sheep and countryside beyond. This view is particularly striking from the master bedroom!

Kitchen / Breakfast Room - 12' 10" x 11' 10" (3.92m x 3.61m)

Open plan hallway -

Utility Room - 8'7" x 6'9" (2.63m x 2.09m)

Garage -