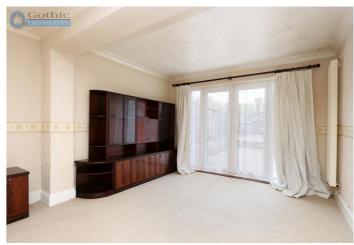

The extension to the rear has added to the main living room, now about 21' x 16' max, and also added a useful back utility room ideal for a family's coats and shoes, extra fridges etc. The kitchen is amply sized for a 4+ dining table and has been re-fitted with appliances including double oven, gas hob & steel hood and integrated fridge/freezer. There's a guest cloakroom/WC downstairs whilst upstairs the bathroom has been re-fitted with a thermostatic rain shower over the bath and re-tiled in a contemporary style - very smart! The remaining decor is all clean and simple, ready for your own stamp.

# **Ground Floor**

Front Porch -

Guest Cloakroom/WC -

Living/Dining Room - 21' 0" x 15' 11" (6.41m x 4.86m) Max measurements

Extended Living/Dining Room - 21' 0"  $\times$  15' 11" (6.41m  $\times$  4.86m) Max measurements