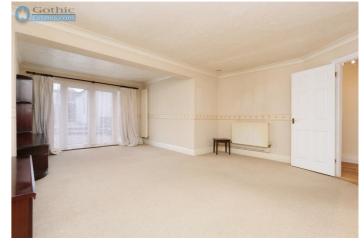

The extension to the rear has added to the main living room, now about 21' x 16' max, and also added a useful back utility room ideal for a family's coats and shoes, extra fridges etc. The kitchen is amply sized for a 4+ dining table and has been re-fitted with appliances including double oven, gas hob & steel hood and integrated fridge/freezer. There's a guest cloakroom/WC downstairs whilst upstairs the bathroom has been re-fitted with a thermostatic rain shower over the bath and re-tiled in a contemporary style - very smart! The remaining decor is all clean and simple, ready for your own stamp.

# **Ground Floor**

Front Porch -

Guest Cloakroom/WC -

Living/Dining Room - 21' 0" x 15' 11" (6.41m x 4.86m) Max measurements

Extended Living/Dining Room - 21' 0"  $\times$  15' 11" (6.41m  $\times$  4.86m) Max measurements