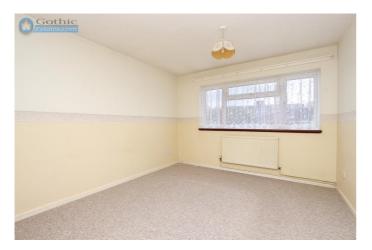

# First Floor

First Floor Landing -

Bedroom 1 - 13' 1" x 11' 10" (4.01m x 3.63m) Max measurements

Bedroom 2 - 13'9''x 10'6'' (4.21mx 3.21m) Max measurements plus door recess

Bedroom 3 - 8' 11" x 7' 6" (2.73m x 2.31m)