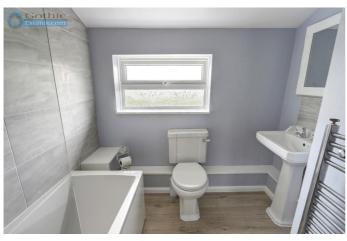

The extension to the rear has added to the main living room, now about 21' x 16' max, and also added a useful back utility room ideal for a family's coats and shoes, extra fridges etc. The kitchen is amply sized for a 4+ dining table and has been re-fitted with appliances including double oven, gas hob & steel hood and integrated fridge/freezer. There's a guest cloakroom/WC downstairs whilst upstairs the bathroom has been re-fitted with a thermostatic rain shower over the bath and re-tiled in a contemporary style - very smart! The remaining decor is all clean and simple, ready for your own stamp.

Bathroom - 7'8" x 7'5" (2.36m x 2.27m) Max measurements