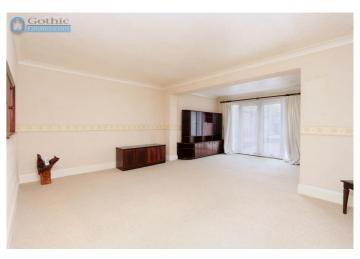

The extension to the rear has added to the main living room, now about 21' x 16' max, and also added a useful back utility room ideal for a family's coats and shoes, extra fridges etc. The kitchen is amply sized for a 4+ dining table and has been re-fitted with appliances including double oven, gas hob & steel hood and integrated fridge/freezer. There's a guest cloakroom/WC downstairs whilst upstairs the bathroom has been re-fitted with a thermostatic rain shower over the bath and re-tiled in a contemporary style - very smart! The remaining decor is all clean and simple, ready for your own stamp.

# **Ground Floor**

Front Porch -

Guest Cloakroom/WC -

Living/Dining Room - 21' 0" x 15' 11" (6.41m x 4.86m) Max measurements

Extended Living/Dining Room - 21' 0"  $\times$  15' 11" (6.41m  $\times$  4.86m) Max measurements