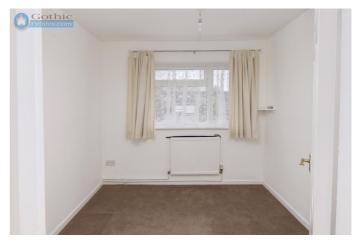

# First Floor

First Floor Landing -

Bedroom 1 - 13' 1" x 11' 10" (4.01m x 3.63m) Max measurements

Bedroom 2 - 13'9''x 10'6'' (4.21mx 3.21m) Max measurements plus door recess

Bedroom 3 - 8' 11" x 7' 6" (2.73m x 2.31m)