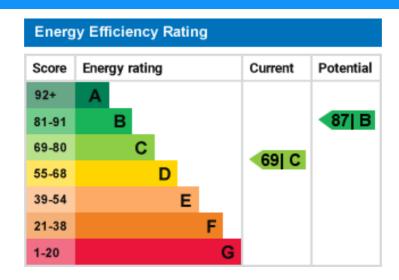

measurements

Bedroom 2 - 13'9''x 10'6'' (4.21mx 3.21m) Max measurements plus door recess

Bedroom 3 - 8' 11" x 7' 6" (2.73m x 2.31m)

Bathroom - 7'8" x 7'5" (2.36m x 2.27m) Max measurements



























### TOTAL APPROX. FLOOR AREA 1123 SQ.FT. (104.3 SQ.M.)

Whilst every attempt has been made to ensure the accuracy of the floor plan contained here, measurements of doors, windows, rooms and any other items are approximate and no responsibility is taken for any error, omission, or mis-statement. This plan is for illustrative purposes only and should be used as such by any prospective purchaser. The services, systems and appliances shown have not been tested and no guarantee as to their operability or efficiency can be given

Made with Metropix ©2021

## **Energy Efficiency**