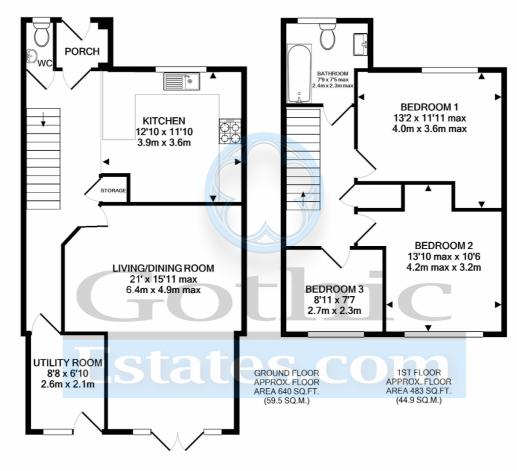

# **Ground Floor**

Front Porch -

Guest Cloakroom/WC -

Living/Dining Room - 21' 0" x 15' 11" (6.41m x 4.86m) Max measurements

Extended Living/Dining Room - 21' 0"  $\times$  15' 11" (6.41m  $\times$  4.86m) Max measurements

Kitchen / Breakfast Room - 12' 10" x 11' 10" (3.92m x 3.61m)

Open plan hallway -

Utility Room - 8'7" x 6'9" (2.63m x 2.09m)

Garage -

# First Floor

First Floor Landing -

Bedroom 1 - 13' 1" x 11' 10" (4.01m x 3.63m) Max measurements

Bedroom 2 - 13'9''x 10'6'' (4.21mx 3.21m) Max measurements plus door recess

Bedroom 3 - 8' 11" x 7' 6" (2.73m x 2.31m)

Bathroom - 7'8" x 7'5" (2.36m x 2.27m) Max measurements

### TOTAL APPROX. FLOOR AREA 1123 SQ.FT. (104.3 SQ.M.)

Whilst every attempt has been made to ensure the accuracy of the floor plan contained here, measurements of doors, windows, rooms and any other items are approximate and no responsibility is taken for any error, omission, or mis-statement. This plan is for illustrative purposes only and should be used as such by any prospective purchaser. The services, systems and appliances shown have not been tested and no guarantee as to their operability or efficiency can be given