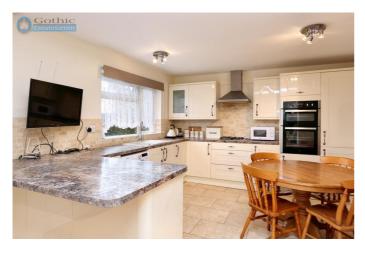

The extension to the rear has added to the main living room, now about 21' x 16' max, and also added a useful back utility room ideal for a family's coats and shoes, extra fridges etc. The kitchen is amply sized for a 4+ dining table and has been re-fitted with appliances including double oven, gas hob & steel hood and integrated fridge/freezer. There's a guest cloakroom/WC downstairs whilst upstairs the bathroom has been re-fitted with a thermostatic rain shower over the bath and re-tiled in a contemporary style - very smart! The remaining decor is all clean and simple, ready for your own stamp.

Kitchen / Breakfast Room - 12' 10" x 11' 10" (3.92m x 3.61m)

Open plan hallway -

Utility Room - 8'7" x 6'9" (2.63m x 2.09m)

Garage -