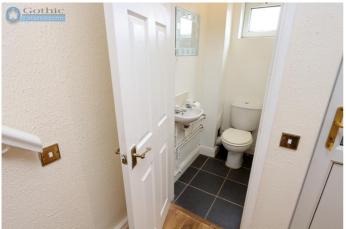

The extension to the rear has added to the main living room, now about 21' x 16' max, and also added a useful back utility room ideal for a family's coats and shoes, extra fridges etc. The kitchen is amply sized for a 4+ dining table and has been re-fitted with appliances including double oven, gas hob & steel hood and integrated fridge/freezer. There's a guest cloakroom/WC downstairs whilst upstairs the bathroom has been re-fitted with a thermostatic rain shower over the bath and re-tiled in a contemporary style - very smart! The remaining decor is all clean and simple, ready for your own stamp.

Bathroom - 7'8" x 7'5" (2.36m x 2.27m) Max measurements