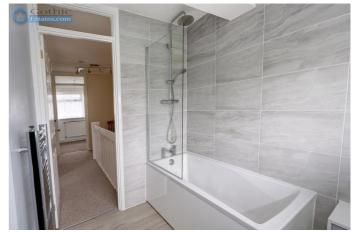

The extension to the rear has added to the main living room, now about 21' x 16' max, and also added a useful back utility room ideal for a family's coats and shoes, extra fridges etc. The kitchen is amply sized for a 4+ dining table and has been re-fitted with appliances including double oven, gas hob & steel hood and integrated fridge/freezer. There's a guest cloakroom/WC downstairs whilst upstairs the bathroom has been re-fitted with a thermostatic rain shower over the bath and re-tiled in a contemporary style - very smart! The remaining decor is all clean and simple, ready for your own stamp.

Bathroom - 7'8" x 7'5" (2.36m x 2.27m) Max measurements