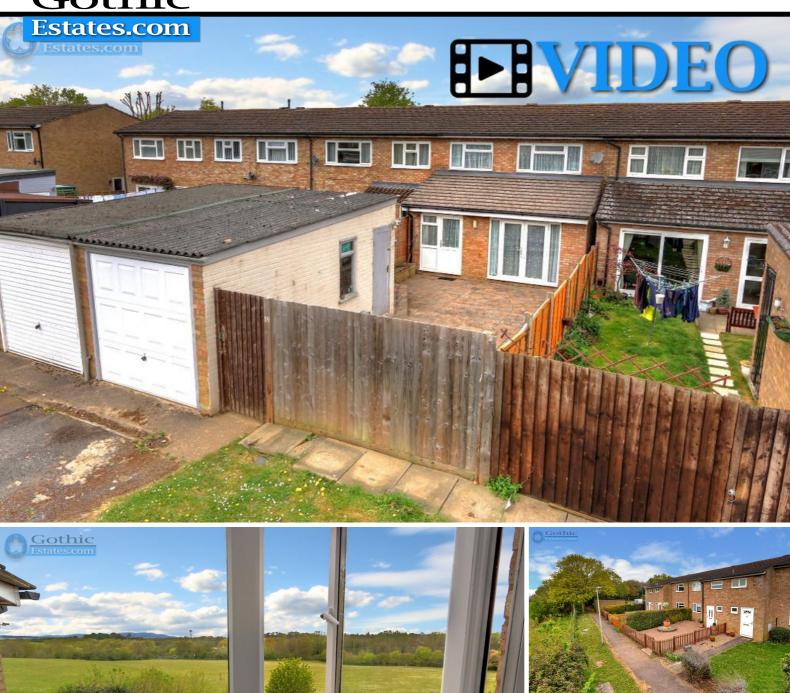

#### SOLD SOLD SOLD

\* VACANT - NO CHAIN \* Outstanding COUNTRYSIDE VIEWS & walking trails \* Generous rooms with REAR EXTENSION \* 21' Living/Dining \* Large eat-in Kitchen + INTEGRATED APPLIANCES \* Cloaks/WC \* Garage + driveway parking \* Cul-de-sac location \* See WALK-THROUGH VIDEO here...

Available with vacant possession & no chain complications, this generously proportioned 3 bedroom home has been further extended to the rear and offers a truly outstanding countryside vista from the front with miles of country walks right off your doorstep.

The property is approached by road from the rear with a driveway & garage and an enclosed low maintenance rear garden. To the front there's another low maintenance garden with the tranquility of a panoramic rural outlook with a field of sheep and countryside beyond. This view is particularly striking from the master bedroom!

Kitchen / Breakfast Room - 12' 10" x 11' 10" (3.92m x 3.61m)

Open plan hallway -

Utility Room - 8'7" x 6'9" (2.63m x 2.09m)

Garage -