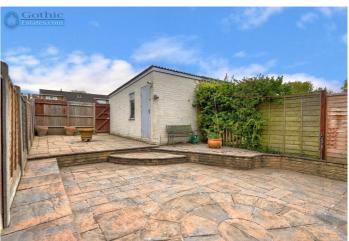

The property is approached by road from the rear with a driveway & garage and an enclosed low maintenance rear garden. To the front there's another low maintenance garden with the tranquility of a panoramic rural outlook with a field of sheep and countryside beyond. This view is particularly striking from the master bedroom!

Kitchen / Breakfast Room - 12' 10" x 11' 10" (3.92m x 3.61m)

Open plan hallway -

Utility Room - 8'7" x 6'9" (2.63m x 2.09m)

Garage -