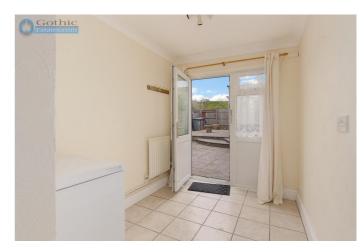

The extension to the rear has added to the main living room, now about 21' x 16' max, and also added a useful back utility room ideal for a family's coats and shoes, extra fridges etc. The kitchen is amply sized for a 4+ dining table and has been re-fitted with appliances including double oven, gas hob & steel hood and integrated fridge/freezer. There's a guest cloakroom/WC downstairs whilst upstairs the bathroom has been re-fitted with a thermostatic rain shower over the bath and re-tiled in a contemporary style - very smart! The remaining decor is all clean and simple, ready for your own stamp.

Kitchen / Breakfast Room - 12' 10" x 11' 10" (3.92m x 3.61m)

Open plan hallway -

Utility Room - 8'7" x 6'9" (2.63m x 2.09m)

Garage -