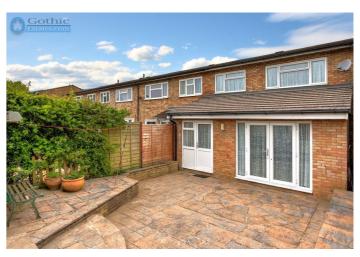

The property is approached by road from the rear with a driveway & garage and an enclosed low maintenance rear garden. To the front there's another low maintenance garden with the tranquility of a panoramic rural outlook with a field of sheep and countryside beyond. This view is particularly striking from the master bedroom!

Kitchen / Breakfast Room - 12' 10" x 11' 10" (3.92m x 3.61m)

Open plan hallway -

Utility Room - 8'7" x 6'9" (2.63m x 2.09m)

Garage -