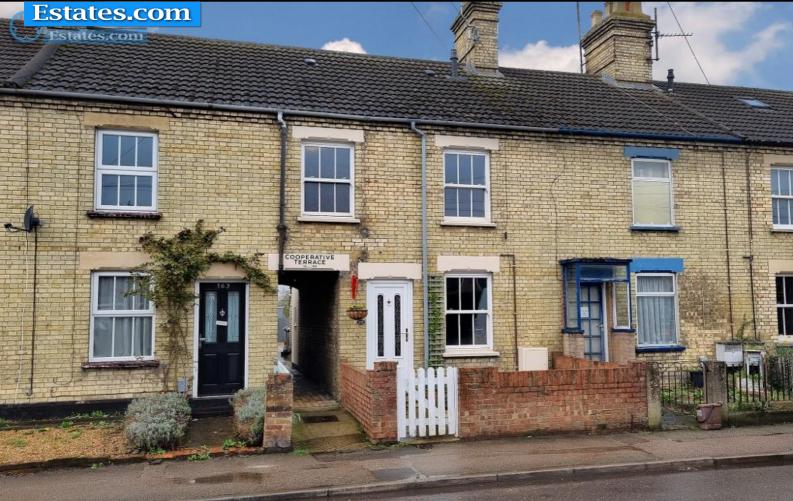

## 2 Bed Cottage in High Street, Arlesey, SG15 6SZ | £320,000

Major renovation nearing completion on this roomy Victorian home. Extended ground floor gives generous Kitchen/Diner and living room at the front. Upstairs there's two double bedrooms and spacious bathroom. Property consists of front garden, main home, rear courtyard, sizeable two room brick outbuilding, rear parking for two medium cars and enclosed garden.

Major renovation with great spec including beautifully made new double glazed sash windows, slate counters in the kitchen and period style bathroom. The property will have NEW: electrical system & wiring, plumbing and rad heating, plastering and decoration, flooring, kitchen, bathroom, driveway parking surface, hand-made stair balustrade.