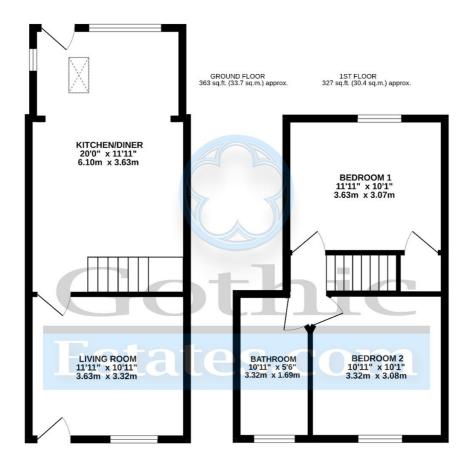

TOTAL FLOOR AREA : 690 sq.ft. (64.1 sq.m.) approx. Whist every attemp has been made to ensure the accuracy of the floorpian contained here, measurements of doors, undrows, norms and any other interna are an porceponatibility is taken for any error, omission or mis-statement. This plan is for illustrative purposes only and should be used as such by any prospective purchase. The services, systems and applicates shown have no the tested and no guaranter as to their operability or efficiency can be given.