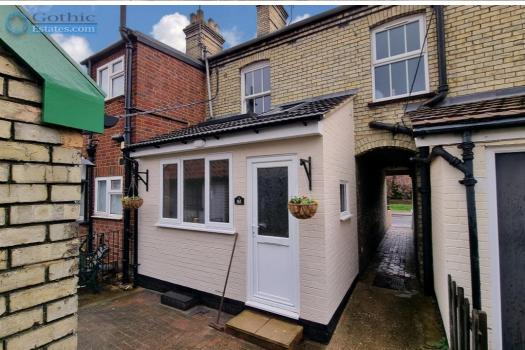

Major renovation nearing completion on this roomy Victorian home. Extended ground floor gives generous Kitchen/Diner and living room at the front. Upstairs there's two double bedrooms and spacious bathroom. Property consists of front garden, main home, rear courtyard, sizeable two room brick outbuilding, rear parking for two medium cars and enclosed garden.

Major renovation with great spec including beautifully made new double glazed sash windows, slate counters in the kitchen and period style bathroom. The property will have NEW: electrical system & wiring, plumbing and rad heating, plastering and decoration, flooring, kitchen, bathroom, driveway parking surface, hand-made stair balustrade.