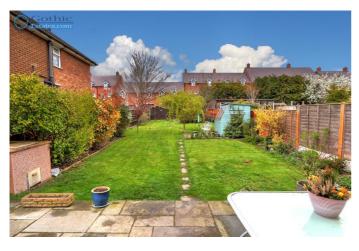

This home has had a substantial two-storey rear addition to boost accommodation up to four bedrooms (including an en suite shower room), two receptions and an extended 18' eat-in kitchen. To the front is driveway parking for two (readily extendable for more) and to the rear a magnificent lawned garden of around 100' with a large slate flagstone style patio. At the bottom of the garden is a brick & block built, wood-clad home office with mains power and ethernet, plus two garden sheds.