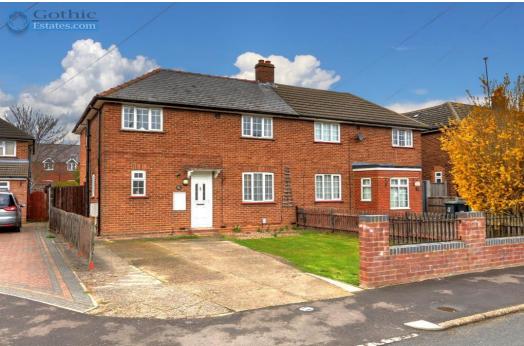

Jubilee Crescent lies on the southern edge of Arlesey close to the Beds/Herts border and within easy striking distance of both Hitchin and Letchworth as well as local facilities in the village. It was built in the early 1930s with generous plots for each home, the majority of which have now been significantly extended and improved over the years.

This home has had a substantial two-storey rear addition to boost accommodation up to four bedrooms (including an en suite shower room), two receptions and an extended 18' eat-in kitchen. To the front is driveway parking for two (readily extendable for more) and to the rear a magnificent lawned garden of around 100' with a large slate flagstone style patio. At the bottom of the garden is a brick & block built, wood-clad home office with mains power and ethernet, plus two garden sheds.