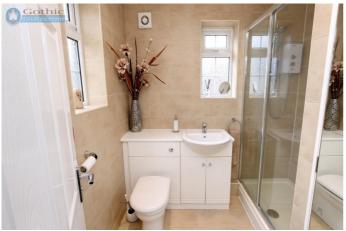

Downstairs accommodation includes a living room with a real open fire, generous dining room with french doors out to the patio, an extended fitted kitchen offering alternative dining space and a tiled shower room. Upstairs there's 3 double bedrooms plus a long bed 4 ideal as an office or kid's room as well as an en suite shower to the Master and an additional WC.

## First Floor

First Floor Landing -

Master Bedroom - 16'4" x 10'1" (4.98m x 3.08m) Max measurements

En Suite -

Bedroom 2 - 11'8" x 10' 2" (3.57m x 3.12m)

Bedroom 3 - 13'6" x 7'6" (4.13m x 2.3m) Max measurements