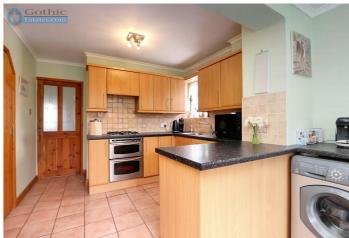

This home has had a substantial two-storey rear addition to boost accommodation up to four bedrooms (including an en suite shower room), two receptions and an extended 18' eat-in kitchen. To the front is driveway parking for two (readily extendable for more) and to the rear a magnificent lawned garden of around 100' with a large slate flagstone style patio. At the bottom of the garden is a brick & block built, wood-clad home office with mains power and ethernet, plus two garden sheds.

Downstairs accommodation includes a living room with a real open fire, generous dining room with french doors out to the patio, an extended fitted kitchen offering alternative dining space and a tiled shower room. Upstairs there's 3 double bedrooms plus a long bed 4 ideal as an office or kid's room as well as an en suite shower to the Master and an additional WC.

# **Ground Floor**

Entrance Hall -

Living Room - 15'5" x 10'4" (4.72m x 3.17m)

Dining Room - 12'6" x 10'0" (3.83m x 3.05m)

Kitchen / Breakfast Room - 18'0" x 10'2" (5.5m x 3.1m)

Shower Room -