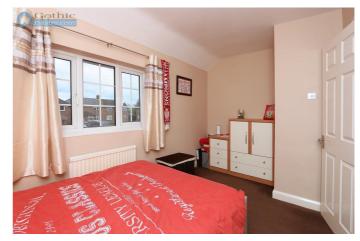

## First Floor

First Floor Landing -

Master Bedroom - 16'4" x 10'1" (4.98m x 3.08m) Max measurements

En Suite -

Bedroom 2 - 11'8" x 10' 2" (3.57m x 3.12m)

Bedroom 3 - 13'6" x 7'6" (4.13m x 2.3m) Max measurements