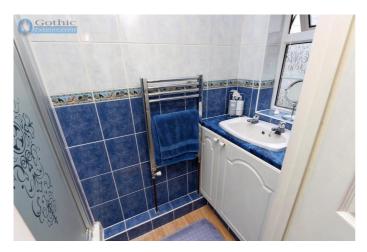

# **Ground Floor**

Entrance Hall -

Living Room - 15'5" x 10'4" (4.72m x 3.17m)

Dining Room - 12'6" x 10'0" (3.83m x 3.05m)

Kitchen / Breakfast Room - 18'0" x 10'2" (5.5m x 3.1m)

Shower Room -