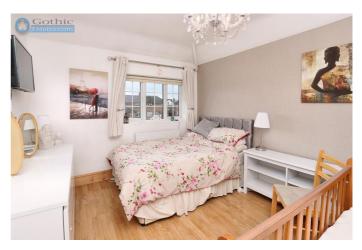

## First Floor

First Floor Landing -

Master Bedroom - 16'4" x 10'1" (4.98m x 3.08m) Max measurements

En Suite -

Bedroom 2 - 11'8" x 10' 2" (3.57m x 3.12m)

Bedroom 3 - 13'6" x 7'6" (4.13m x 2.3m) Max measurements