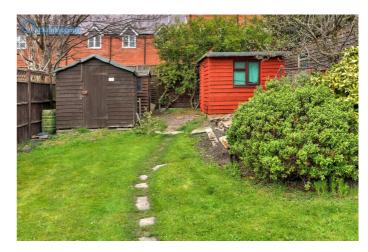

This home has had a substantial two-storey rear addition to boost accommodation up to four bedrooms (including an en suite shower room), two receptions and an extended 18' eat-in kitchen. To the front is driveway parking for two (readily extendable for more) and to the rear a magnificent lawned garden of around 100' with a large slate flagstone style patio. At the bottom of the garden is a brick & block built, wood-clad home office with mains power and ethernet, plus two garden sheds.