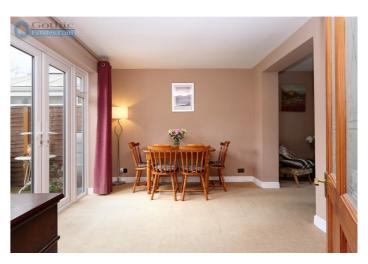

Downstairs accommodation includes a living room with a real open fire, generous dining room with french doors out to the patio, an extended fitted kitchen offering alternative dining space and a tiled shower room. Upstairs there's 3 double bedrooms plus a long bed 4 ideal as an office or kid's room as well as an en suite shower to the Master and an additional WC.

# **Ground Floor**

Entrance Hall -

Living Room - 15'5" x 10'4" (4.72m x 3.17m)

Dining Room - 12'6" x 10'0" (3.83m x 3.05m)

Kitchen / Breakfast Room - 18'0" x 10'2" (5.5m x 3.1m)

Shower Room -