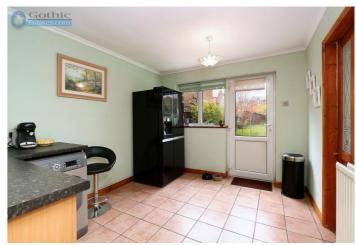

This home has had a substantial two-storey rear addition to boost accommodation up to four bedrooms (including an en suite shower room), two receptions and an extended 18' eat-in kitchen. To the front is driveway parking for two (readily extendable for more) and to the rear a magnificent lawned garden of around 100' with a large slate flagstone style patio. At the bottom of the garden is a brick & block built, wood-clad home office with mains power and ethernet, plus two garden sheds.

Downstairs accommodation includes a living room with a real open fire, generous dining room with french doors out to the patio, an extended fitted kitchen offering alternative dining space and a tiled shower room. Upstairs there's 3 double bedrooms plus a long bed 4 ideal as an office or kid's room as well as an en suite shower to the Master and an additional WC.

# **Ground Floor**

Entrance Hall -

Living Room - 15'5" x 10'4" (4.72m x 3.17m)

Dining Room - 12'6" x 10'0" (3.83m x 3.05m)

Kitchen / Breakfast Room - 18'0" x 10'2" (5.5m x 3.1m)

Shower Room -