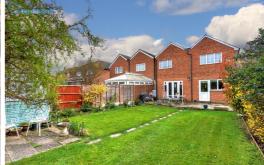

This home has had a substantial two-storey rear addition to boost accommodation up to four bedrooms (including an en suite shower room), two receptions and an extended 18' eat-in kitchen. To the front is driveway parking for two (readily extendable for more) and to the rear a magnificent lawned garden of around 100' with a large slate flagstone style patio. At the bottom of the garden is a brick & block built, wood-clad home office with mains power and ethernet, plus two garden sheds.