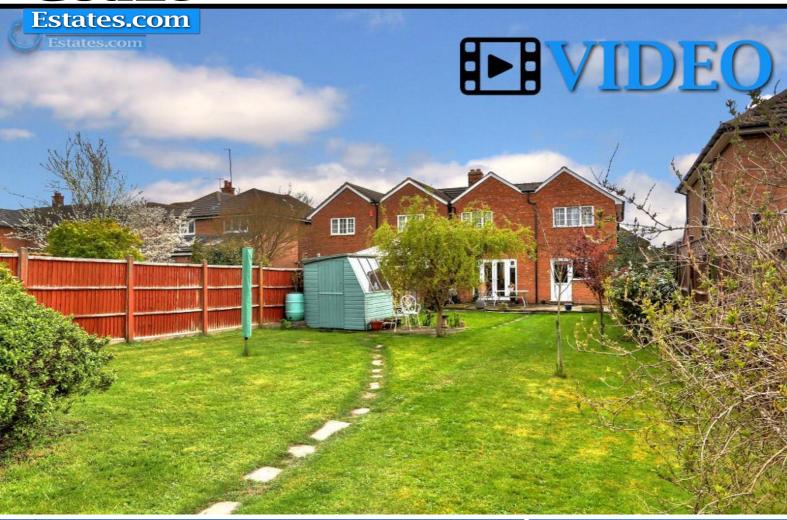

### SOLD SOLD SOLD

BIG PLOT - 100' garden \* 1930s Four bedroom EN SUITE \* 2 storey rear EXTENSION \* Living Room + OPEN FIREPLACE \* Sep Dining Rm + 18' Kitchen/Breakfast Rm \* Exterior HOME OFFICE with Ethernet \* Cul-de-sac position \* Driveway parking \* South village 10 MINS TO HITCHIN \* See WALK-THROUGH VIDEO here...

This home has had a substantial two-storey rear addition to boost accommodation up to four bedrooms (including an en suite shower room), two receptions and an extended 18' eat-in kitchen. To the front is driveway parking for two (readily extendable for more) and to the rear a magnificent lawned garden of around 100' with a large slate flagstone style patio. At the bottom of the garden is a brick & block built, wood-clad home office with mains power and ethernet, plus two garden sheds.