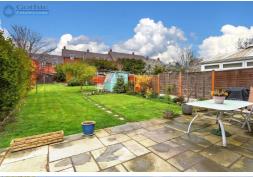

This home has had a substantial two-storey rear addition to boost accommodation up to four bedrooms (including an en suite shower room), two receptions and an extended 18' eat-in kitchen. To the front is driveway parking for two (readily extendable for more) and to the rear a magnificent lawned garden of around 100' with a large slate flagstone style patio. At the bottom of the garden is a brick & block built, wood-clad home office with mains power and ethernet, plus two garden sheds.