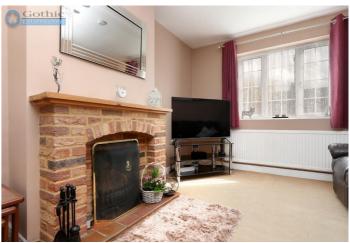

Downstairs accommodation includes a living room with a real open fire, generous dining room with french doors out to the patio, an extended fitted kitchen offering alternative dining space and a tiled shower room. Upstairs there's 3 double bedrooms plus a long bed 4 ideal as an office or kid's room as well as an en suite shower to the Master and an additional WC.