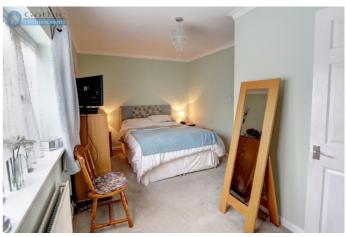

Downstairs accommodation includes a living room with a real open fire, generous dining room with french doors out to the patio, an extended fitted kitchen offering alternative dining space and a tiled shower room. Upstairs there's 3 double bedrooms plus a long bed 4 ideal as an office or kid's room as well as an en suite shower to the Master and an additional WC.

## First Floor

First Floor Landing -

Master Bedroom - 16'4" x 10'1" (4.98m x 3.08m) Max measurements

En Suite -

Bedroom 2 - 11'8" x 10' 2" (3.57m x 3.12m)

Bedroom 3 - 13'6" x 7'6" (4.13m x 2.3m) Max measurements