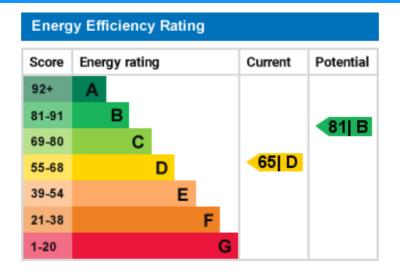

s

En Suite -

Bedroom 2 - 11'8" x 10' 2" (3.57m x 3.12m)

Bedroom 3 - 13'6" x 7'6" (4.13m x 2.3m) Max measurements

Bedroom 4 - 18'8" x 7'6" (5.71m x 2.3m) Max measurements

Cloakroom/WC -



























### TOTAL APPROX. FLOOR AREA 1173 SQ.FT. (108.9 SQ.M.)

Whilst every attempt has been made to ensure the accuracy of the floor plan contained here, measurements of doors, windows, rooms and any other items are approximate and no responsibility is taken for any error, omission, or mis-statement. This plan is for illustrative purposes only and should be used as such by any prospective purchaser. The services, systems and appliances shown have not been tested and no guarantee as to their operability or efficiency can be given Maded with Metrophy ©2021

### **Energy Efficiency**