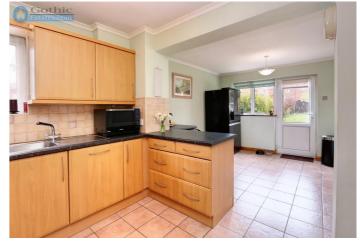

This home has had a substantial two-storey rear addition to boost accommodation up to four bedrooms (including an en suite shower room), two receptions and an extended 18' eat-in kitchen. To the front is driveway parking for two (readily extendable for more) and to the rear a magnificent lawned garden of around 100' with a large slate flagstone style patio. At the bottom of the garden is a brick & block built, wood-clad home office with mains power and ethernet, plus two garden sheds.

Downstairs accommodation includes a living room with a real open fire, generous dining room with french doors out to the patio, an extended fitted kitchen offering alternative dining space and a tiled shower room. Upstairs there's 3 double bedrooms plus a long bed 4 ideal as an office or kid's room as well as an en suite shower to the Master and an additional WC.

# **Ground Floor**

Entrance Hall -

Living Room - 15'5" x 10'4" (4.72m x 3.17m)

Dining Room - 12'6" x 10'0" (3.83m x 3.05m)

Kitchen / Breakfast Room - 18'0" x 10'2" (5.5m x 3.1m)

Shower Room -