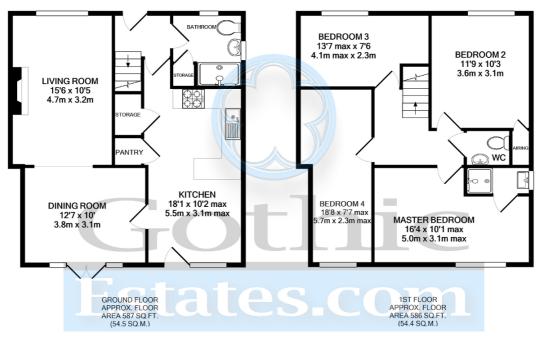

# **Ground Floor**

Entrance Hall -

Living Room - 15'5" x 10'4" (4.72m x 3.17m)

Dining Room - 12'6" x 10'0" (3.83m x 3.05m)

Kitchen / Breakfast Room - 18'0" x 10'2" (5.5m x 3.1m)

Shower Room -

## First Floor

First Floor Landing -

Master Bedroom - 16'4" x 10'1" (4.98m x 3.08m) Max measurements

En Suite -

Bedroom 2 - 11'8" x 10' 2" (3.57m x 3.12m)

Bedroom 3 - 13'6" x 7'6" (4.13m x 2.3m) Max measurements

Bedroom 4 - 18'8" x 7'6" (5.71m x 2.3m) Max measurements

Cloakroom/WC -

### TOTAL APPROX. FLOOR AREA 1173 SQ.FT. (108.9 SQ.M.)

Whilst every attempt has been made to ensure the accuracy of the floor plan contained here, measurements of doors, windows, rooms and any other items are approximate and no responsibility is taken for any error, omission, or mis-statement. This plan is for illustrative purposes only and should be used as such by any prospective purchaser. The services, systems and appliances shown have not been tested and no guarantee as to their operability or efficiency can be given Maded with Metrophy ©2021