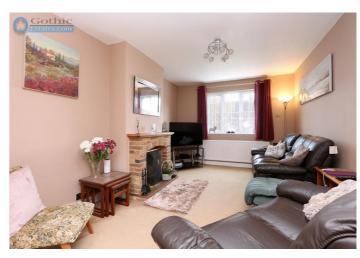

Downstairs accommodation includes a living room with a real open fire, generous dining room with french doors out to the patio, an extended fitted kitchen offering alternative dining space and a tiled shower room. Upstairs there's 3 double bedrooms plus a long bed 4 ideal as an office or kid's room as well as an en suite shower to the Master and an additional WC.