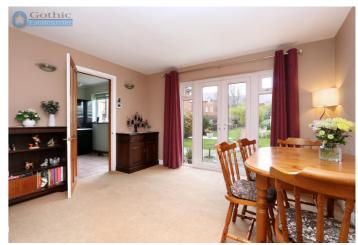

This home has had a substantial two-storey rear addition to boost accommodation up to four bedrooms (including an en suite shower room), two receptions and an extended 18' eat-in kitchen. To the front is driveway parking for two (readily extendable for more) and to the rear a magnificent lawned garden of around 100' with a large slate flagstone style patio. At the bottom of the garden is a brick & block built, wood-clad home office with mains power and ethernet, plus two garden sheds.

Downstairs accommodation includes a living room with a real open fire, generous dining room with french doors out to the patio, an extended fitted kitchen offering alternative dining space and a tiled shower room. Upstairs there's 3 double bedrooms plus a long bed 4 ideal as an office or kid's room as well as an en suite shower to the Master and an additional WC.