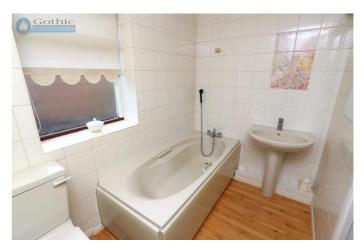

#### First Floor

First Floor Landing -

Bedroom 1 -  $13'7'' \times 9'6''$  (4.16 $m \times 2.91m$ ) Including wardrobes over stair head

Bedroom 2 - 13'7" x 10'0" (4.16m x 3.06m) Max measurements

Bathroom - 8' 4" x 5' 5" (2.56m x 1.67m)