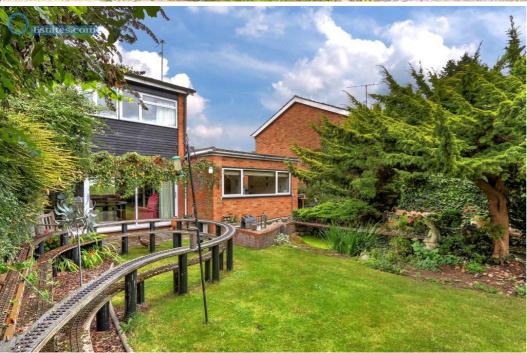

This 3 bedroom semi-detached was chosen new by the one and only owner because the plot was much wider than most on the street which gave the wider garden, more parking and offered the potential for extension. Indeed the property later had a large virtually double garage added at the side and a whole new kitchen to the rear. The original downstairs plan is now a strikingly spacious open plan reception room with large glass windows/doors overlooking the rear garden and an open fireplace. The property still offers further scope for addition/conversion (subject to consents) above the garage/kitchen or by converting part of the garage.