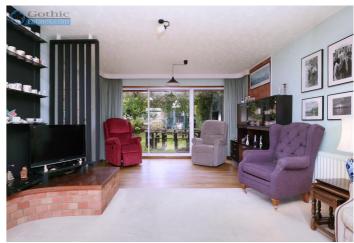

This 3 bedroom semi-detached was chosen new by the one and only owner because the plot was much wider than most on the street which gave the wider garden, more parking and offered the potential for extension. Indeed the property later had a large virtually double garage added at the side and a whole new kitchen to the rear. The original downstairs plan is now a strikingly spacious open plan reception room with large glass windows/doors overlooking the rear garden and an open fireplace. The property still offers further scope for addition/conversion (subject to consents) above the garage/kitchen or by converting part of the garage.

## **Ground Floor**

Entrance Hall -

Open plan Living/Dining Room - 25' 7" x 13' 7" (7.8m x 4.15m)

Kitchen (extension) - 12' 1" x 14' 0" (3.69m x 4.29m) Max Measurements

Garage - 18'6" x 14'5" (5.66m x 4.4m) Includes partitioned darkroom