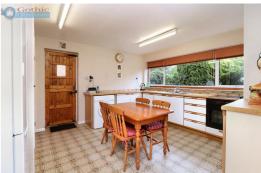

## **Ground Floor**

Entrance Hall -

Open plan Living/Dining Room - 25' 7" x 13' 7" (7.8m x 4.15m)

Kitchen (extension) - 12' 1" x 14' 0" (3.69m x 4.29m) Max Measurements

Garage - 18'6" x 14'5" (5.66m x 4.4m) Includes partitioned darkroom