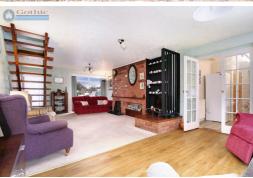

This 3 bedroom semi-detached was chosen new by the one and only owner because the plot was much wider than most on the street which gave the wider garden, more parking and offered the potential for extension. Indeed the property later had a large virtually double garage added at the side and a whole new kitchen to the rear. The original downstairs plan is now a strikingly spacious open plan reception room with large glass windows/doors overlooking the rear garden and an open fireplace. The property still offers further scope for addition/conversion (subject to consents) above the garage/kitchen or by converting part of the garage.

## **Ground Floor**

Entrance Hall -

Open plan Living/Dining Room - 25' 7" x 13' 7" (7.8m x 4.15m)

Kitchen (extension) - 12' 1" x 14' 0" (3.69m x 4.29m) Max Measurements

Garage - 18'6" x 14'5" (5.66m x 4.4m) Includes partitioned darkroom