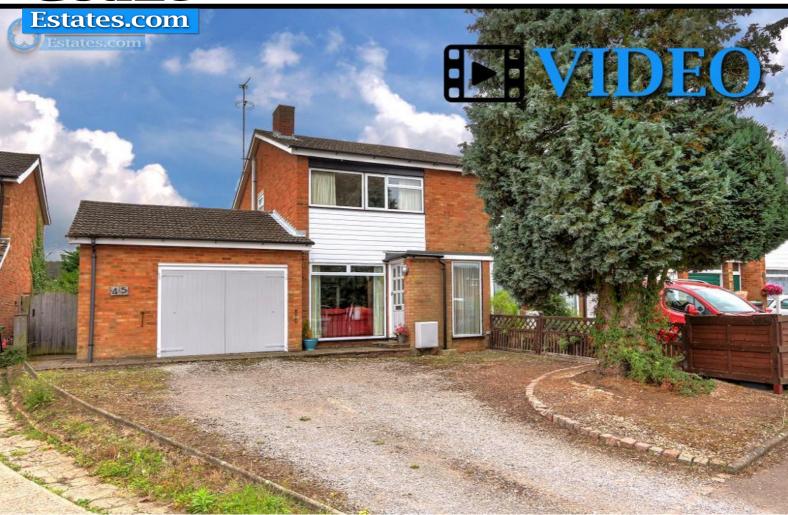

### SOLD SOLD SOLD

\*\* NO CHAIN \*\* Church End gem \* EXTENDED cul-de-sac semi \* Minutes WALK TO STATION \* Was 3 bedrooms, now two large doubles \* HUGE 25' Reception + added KITCHEN EXTENSION \* Wider plot & virtually double 19 x 14 garage \* Mature stocked SOUTH-FACING garden \* See WALK-THROUGH VIDEO here...

This 3 bedroom semi-detached was chosen new by the one and only owner because the plot was much wider than most on the street which gave the wider garden, more parking and offered the potential for extension. Indeed the property later had a large virtually double garage added at the side and a whole new kitchen to the rear. The original downstairs plan is now a strikingly spacious open plan reception room with large glass windows/doors overlooking the rear garden and an open fireplace. The property still offers further scope for addition/conversion (subject to consents) above the garage/kitchen or by converting part of the garage.