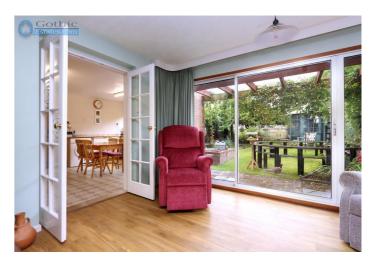

This 3 bedroom semi-detached was chosen new by the one and only owner because the plot was much wider than most on the street which gave the wider garden, more parking and offered the potential for extension. Indeed the property later had a large virtually double garage added at the side and a whole new kitchen to the rear. The original downstairs plan is now a strikingly spacious open plan reception room with large glass windows/doors overlooking the rear garden and an open fireplace. The property still offers further scope for addition/conversion (subject to consents) above the garage/kitchen or by converting part of the garage.

## **Ground Floor**

Entrance Hall -

Open plan Living/Dining Room - 25' 7" x 13' 7" (7.8m x 4.15m)

Kitchen (extension) - 12' 1" x 14' 0" (3.69m x 4.29m) Max Measurements

Garage - 18'6" x 14'5" (5.66m x 4.4m) Includes partitioned darkroom