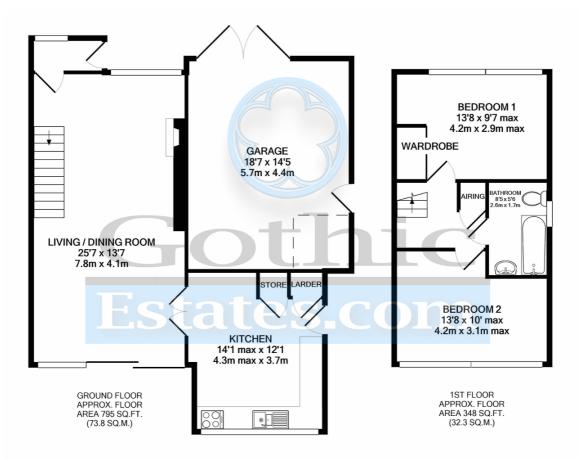

## **Ground Floor**

Entrance Hall -

Open plan Living/Dining Room - 25' 7" x 13' 7" (7.8m x 4.15m)

Kitchen (extension) - 12' 1" x 14' 0" (3.69m x 4.29m) Max Measurements

Garage - 18'6" x 14'5" (5.66m x 4.4m) Includes partitioned darkroom

#### First Floor

First Floor Landing -

Bedroom 1 -  $13'7'' \times 9'6''$  (4.16 $m \times 2.91m$ ) Including wardrobes over stair head

Bedroom 2 - 13'7" x 10'0" (4.16m x 3.06m) Max measurements

Bathroom - 8' 4" x 5' 5" (2.56m x 1.67m)

TOTAL APPROX. FLOOR AREA 1143 SQ.FT. (106.2 SQ.M.)

Whilst every attempt has been made to ensure the accuracy of the floor plan contained here, measurements of doors, windows, rooms and any other items are approximate and no responsibility is taken for any error, omission, or mis-statement. This plan is for illustrative purposes only and should be used as such by any prospective purchaser. The services, systems and appliances shown have not been tested and no guarantee as to their operability or efficiency can be given Made with Metropix ©2021