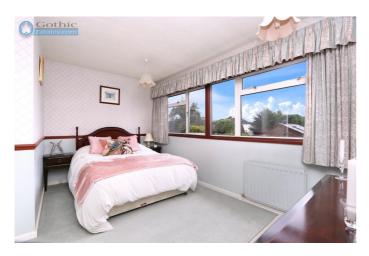

#### First Floor

First Floor Landing -

Bedroom 1 -  $13'7'' \times 9'6''$  (4.16 $m \times 2.91m$ ) Including wardrobes over stair head

Bedroom 2 - 13'7" x 10'0" (4.16m x 3.06m) Max measurements

Bathroom - 8' 4" x 5' 5" (2.56m x 1.67m)