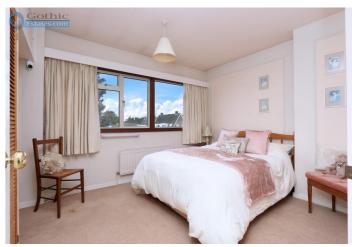

#### First Floor

First Floor Landing -

Bedroom 1 -  $13'7'' \times 9'6''$  (4.16 $m \times 2.91m$ ) Including wardrobes over stair head

Bedroom 2 - 13'7" x 10'0" (4.16m x 3.06m) Max measurements

Bathroom - 8' 4" x 5' 5" (2.56m x 1.67m)