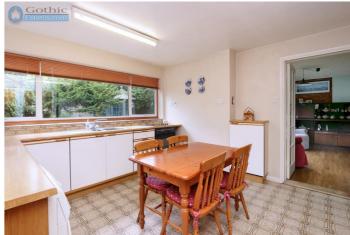

This 3 bedroom semi-detached was chosen new by the one and only owner because the plot was much wider than most on the street which gave the wider garden, more parking and offered the potential for extension. Indeed the property later had a large virtually double garage added at the side and a whole new kitchen to the rear. The original downstairs plan is now a strikingly spacious open plan reception room with large glass windows/doors overlooking the rear garden and an open fireplace. The property still offers further scope for addition/conversion (subject to consents) above the garage/kitchen or by converting part of the garage.

## **Ground Floor**

Entrance Hall -

Open plan Living/Dining Room - 25' 7" x 13' 7" (7.8m x 4.15m)

Kitchen (extension) - 12' 1" x 14' 0" (3.69m x 4.29m) Max Measurements

Garage - 18'6" x 14'5" (5.66m x 4.4m) Includes partitioned darkroom