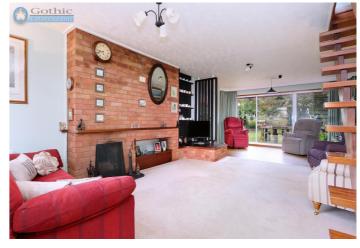

This 3 bedroom semi-detached was chosen new by the one and only owner because the plot was much wider than most on the street which gave the wider garden, more parking and offered the potential for extension. Indeed the property later had a large virtually double garage added at the side and a whole new kitchen to the rear. The original downstairs plan is now a strikingly spacious open plan reception room with large glass windows/doors overlooking the rear garden and an open fireplace. The property still offers further scope for addition/conversion (subject to consents) above the garage/kitchen or by converting part of the garage.

## **Ground Floor**

Entrance Hall -

Open plan Living/Dining Room - 25' 7" x 13' 7" (7.8m x 4.15m)

Kitchen (extension) - 12' 1" x 14' 0" (3.69m x 4.29m) Max Measurements

Garage - 18'6" x 14'5" (5.66m x 4.4m) Includes partitioned darkroom