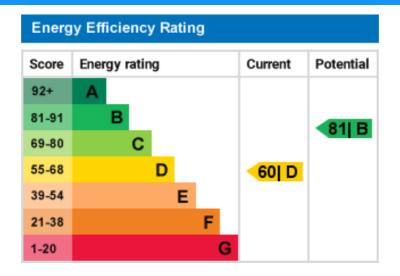

nding -

Bedroom 1 -  $13'7'' \times 9'6''$  (4.16 $m \times 2.91m$ ) Including wardrobes over stair head

Bedroom 2 - 13'7" x 10'0" (4.16m x 3.06m) Max measurements

Bathroom - 8' 4" x 5' 5" (2.56m x 1.67m)



















TOTAL APPROX. FLOOR AREA 1143 SQ.FT. (106.2 SQ.M.)

Whilst every attempt has been made to ensure the accuracy of the floor plan contained here, measurements of doors, windows, rooms and any other items are approximate and no responsibility is taken for any error, omission, or mis-statement. This plan is for illustrative purposes only and should be used as such by any prospective purchaser. The services, systems and appliances shown have not been tested and no guarantee as to their operability or efficiency can be given Made with Metropix ©2021

## Energy Efficiency