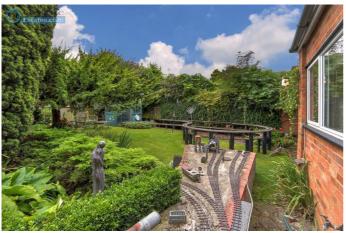

This 3 bedroom semi-detached was chosen new by the one and only owner because the plot was much wider than most on the street which gave the wider garden, more parking and offered the potential for extension. Indeed the property later had a large virtually double garage added at the side and a whole new kitchen to the rear. The original downstairs plan is now a strikingly spacious open plan reception room with large glass windows/doors overlooking the rear garden and an open fireplace. The property still offers further scope for addition/conversion (subject to consents) above the garage/kitchen or by converting part of the garage.