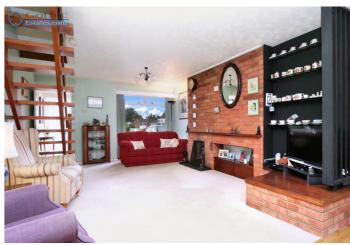

This 3 bedroom semi-detached was chosen new by the one and only owner because the plot was much wider than most on the street which gave the wider garden, more parking and offered the potential for extension. Indeed the property later had a large virtually double garage added at the side and a whole new kitchen to the rear. The original downstairs plan is now a strikingly spacious open plan reception room with large glass windows/doors overlooking the rear garden and an open fireplace. The property still offers further scope for addition/conversion (subject to consents) above the garage/kitchen or by converting part of the garage.

## **Ground Floor**

Entrance Hall -

Open plan Living/Dining Room - 25' 7" x 13' 7" (7.8m x 4.15m)

Kitchen (extension) - 12' 1" x 14' 0" (3.69m x 4.29m) Max Measurements

Garage - 18'6" x 14'5" (5.66m x 4.4m) Includes partitioned darkroom