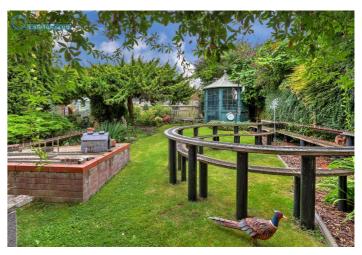

### SOLD SOLD SOLD

\*\* NO CHAIN \*\* Church End gem \* EXTENDED cul-de-sac semi \* Minutes WALK TO STATION \* Was 3 bedrooms, now two large doubles \* HUGE 25' Reception + added KITCHEN EXTENSION \* Wider plot & virtually double 19 x 14 garage \* Mature stocked SOUTH-FACING garden \* See WALK-THROUGH VIDEO here...

This 3 bedroom semi-detached was chosen new by the one and only owner because the plot was much wider than most on the street which gave the wider garden, more parking and offered the potential for extension. Indeed the property later had a large virtually double garage added at the side and a whole new kitchen to the rear. The original downstairs plan is now a strikingly spacious open plan reception room with large glass windows/doors overlooking the rear garden and an open fireplace. The property still offers further scope for addition/conversion (subject to consents) above the garage/kitchen or by converting part of the garage.