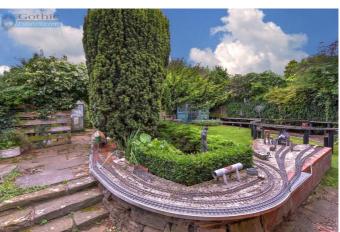

This 3 bedroom semi-detached was chosen new by the one and only owner because the plot was much wider than most on the street which gave the wider garden, more parking and offered the potential for extension. Indeed the property later had a large virtually double garage added at the side and a whole new kitchen to the rear. The original downstairs plan is now a strikingly spacious open plan reception room with large glass windows/doors overlooking the rear garden and an open fireplace. The property still offers further scope for addition/conversion (subject to consents) above the garage/kitchen or by converting part of the garage.