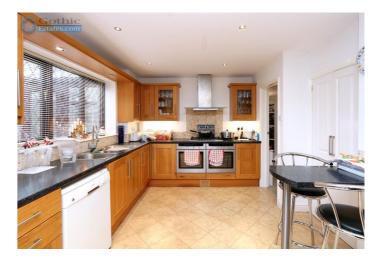

## **Key Features**

Detached home available CHAIN FREE
Four bedrooms with Master en suite
Revised/enlarged ground floor
Separate Dining + Study + Conservatory
Superb spacious Kitchen/Breakfast Room
South Facing Garden
Side by side drive with scope to enlarge
See WALK-THROUGH VIDEO here...

\* CHAIN FREE \* Detached home FOUR EXCELLENT family-size bedrooms \* Master ensuite \* REVISED/ENLARGED ground floor: Study, Sep Dining, Conservatory and HUGE Kitchen/Breakfast Room \* SOUTH-FACING garden \* See WALK-THROUGH VIDEO here....