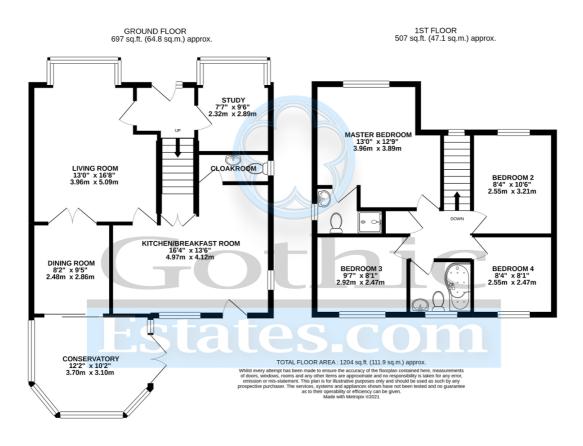

## **Key Features**

Detached home available CHAIN FREE
Four bedrooms with Master en suite
Revised/enlarged ground floor
Separate Dining + Study + Conservatory
Superb spacious Kitchen/Breakfast Room
South Facing Garden
Side by side drive with scope to enlarge
See WALK-THROUGH VIDEO here...

\* CHAIN FREE \* Detached home FOUR EXCELLENT family-size bedrooms \* Master ensuite \* REVISED/ENLARGED ground floor: Study, Sep Dining, Conservatory and HUGE Kitchen/Breakfast Room \* SOUTH-FACING garden \* See WALK-THROUGH VIDEO here....

This detached home is situated in a no-through road on the southern edge of this increasingly popular village just over a mile from the Beds/Herts border. This allows easy access toward Hitchin and Letchworth to the south, as well as three rail stations direct into London. The property was built circa 1994 and was later amended with the conversion of the garage into additional accommodation and the addition of the conservatory. The result is very generous accommodation including a useful bay-front study. The garden faces south and enjoys a good degree of privacy.