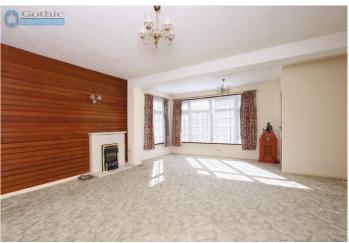

Chain-free bungalow requiring updating and improvement throughout. Strikingly spacious living room with adjacent kitchen overlooking the garden. Two bedrooms, one with fitted wardrobes. Warm air heating plus separate hot water boiler. Rear garden is walled and enjoys an excellent degree of privacy. Garage with driveway parking for 3+ cars.