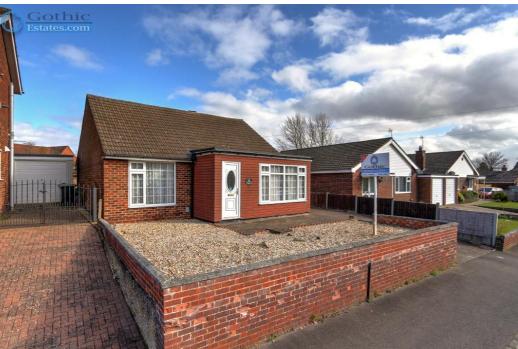

# **Key Features**

• Detached two bedroom bungalow • Renovation opportunity • Large, extended main reception • Garage plus driveway parking • No-through road near village centre • 2 mins walk to local shops • Private walled rear garden • See WALK-THROUGH VIDEO here...

### SOLD SOLD SOLD

\* RENOVATION OPPORTUNITY \* Detached bungalow in no-through road \* Two bedrooms \* Large EXTENDED main reception \* Garage plus driveway parking for 3+ cars \* Private, walled rear garden \* See WALK-THROUGH VIDEO here....

Chain-free bungalow requiring updating and improvement throughout. Strikingly spacious living room with adjacent kitchen overlooking the garden. Two bedrooms, one with fitted wardrobes. Warm air heating plus separate hot water boiler. Rear garden is walled and enjoys an excellent degree of privacy. Garage with driveway parking for 3+ cars.