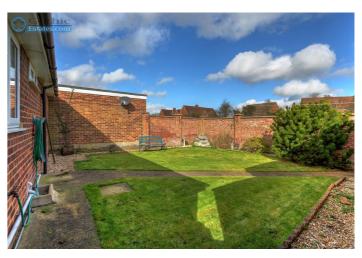

Chain-free bungalow requiring updating and improvement throughout. Strikingly spacious living room with adjacent kitchen overlooking the garden. Two bedrooms, one with fitted wardrobes. Warm air heating plus separate hot water boiler. Rear garden is walled and enjoys an excellent degree of privacy. Garage with driveway parking for 3+ cars.