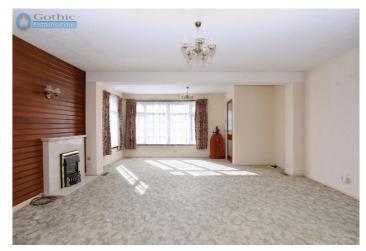

Chain-free bungalow requiring updating and improvement throughout. Strikingly spacious living room with adjacent kitchen overlooking the garden. Two bedrooms, one with fitted wardrobes. Warm air heating plus separate hot water boiler. Rear garden is walled and enjoys an excellent degree of privacy. Garage with driveway parking for 3+ cars.