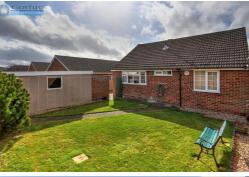

Chain-free bungalow requiring updating and improvement throughout. Strikingly spacious living room with adjacent kitchen overlooking the garden. Two bedrooms, one with fitted wardrobes. Warm air heating plus separate hot water boiler. Rear garden is walled and enjoys an excellent degree of privacy. Garage with driveway parking for 3+ cars.