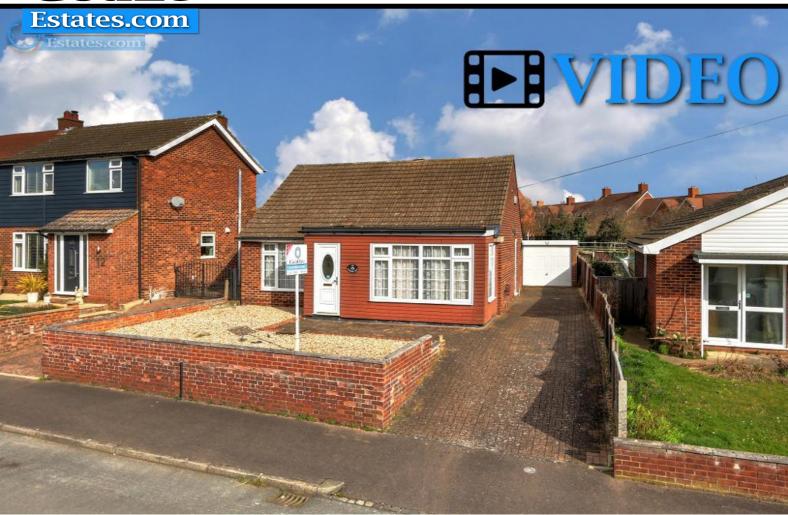

# **Key Features**

• Detached two bedroom bungalow • Renovation opportunity • Large, extended main reception • Garage plus driveway parking • No-through road near village centre • 2 mins walk to local shops • Private walled rear garden • See WALK-THROUGH VIDEO here...

### SOLD SOLD SOLD

\* RENOVATION OPPORTUNITY \* Detached bungalow in no-through road \* Two bedrooms \* Large EXTENDED main reception \* Garage plus driveway parking for 3+ cars \* Private, walled rear garden \* See WALK-THROUGH VIDEO here....

Chain-free bungalow requiring updating and improvement throughout. Strikingly spacious living room with adjacent kitchen overlooking the garden. Two bedrooms, one with fitted wardrobes. Warm air heating plus separate hot water boiler. Rear garden is walled and enjoys an excellent degree of privacy. Garage with driveway parking for 3+ cars.