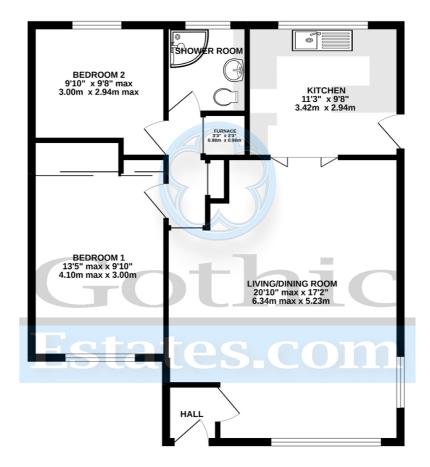

#### TOTAL FLOOR AREA: 761 sq.ft. (70.7 sq.m.) approx

Whist every attempt has been made to ensure the accuracy of the Brooplan contained here, measurements of doors, wildows, comes and any other terms are approximate and no esponsibility is siden for any error. prospective purchaser. The services, systems and applicance shown have not been tested and no guarantee as to their operations or efficiency can be given.