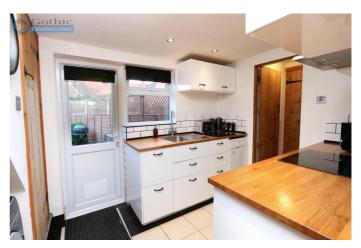

The original property has been extended both to the front and the side the front extension gives an extra Dining space on top of the space in the Living Room whilst the side extension was once a garage but now properly converted to a double bedroom (or large office if you prefer) including necessary bulding consents. Behind this extra room is the larger than average bathroom including a period style suite with rolltop bath PLUS a separate shower. Whereas many cottages have the bathroom on the back, this one on the side means the Kitchen opens straight out to the garden.