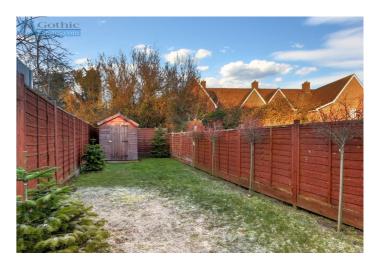

Primrose Lane runs from the High Street down to the border of the rail line, has no through traffic and is just a few minutes walk from local shopping including the pharmacy, Indian restaurant, corner shop, hairdressers, dog groomers, three take-out shops and others. This property, second last in the Lane has the advantage of a double-width driveway allowing side-by-side parking for two large cars. It also has one of the longest gardens which is neatly lawned with a wooden deck/patio next to the back door on the kitchen.

The original property has been extended both to the front and the side the front extension gives an extra Dining space on top of the space in the Living Room whilst the side extension was once a garage but now properly converted to a double bedroom (or large office if you prefer) including necessary bulding consents. Behind this extra room is the larger than average bathroom including a period style suite with rolltop bath PLUS a separate shower. Whereas many cottages have the bathroom on the back, this one on the side means the Kitchen opens straight out to the garden.