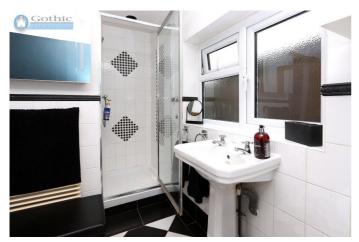

#### Description

\* EXTENDED semi-detached cottage \* THREE BEDROOMS (one down, two up) \* Beautiful presentation MOVE IN READY \* Front extension gives extra dining area \* Generous deck and long garden \* 4 piece bathroom with roll-top bath & separate shower \* See WALK-THROUGH VIDEO here...

The original property has been extended both to the front and the side the front extension gives an extra Dining space on top of the space in the Living Room whilst the side extension was once a garage but now properly converted to a double bedroom (or large office if you prefer) including necessary bulding consents. Behind this extra room is the larger than average bathroom including a period style suite with rolltop bath PLUS a separate shower. Whereas many cottages have the bathroom on the back, this one on the side means the Kitchen opens straight out to the garden.