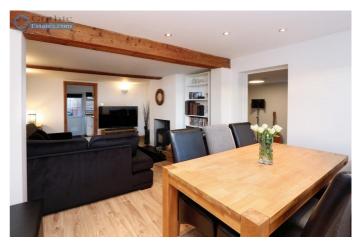

The original property has been extended both to the front and the side the front extension gives an extra Dining space on top of the space in the Living Room whilst the side extension was once a garage but now properly converted to a double bedroom (or large office if you prefer) including necessary bulding consents. Behind this extra room is the larger than average bathroom including a period style suite with rolltop bath PLUS a separate shower. Whereas many cottages have the bathroom on the back, this one on the side means the Kitchen opens straight out to the garden.

With two larger double bedrooms and one smaller double bedroom, 2 car driveway, extra dining space and an impressive move-in-ready standard of decor, this home really stands out from the crowd.

Arlesey mainline station 1.5 miles (direct trains to London St Pancras from 39 mins) Local shops (inc pharmacy/pub/restaurant/take-out/corner shop) 0.2 miles 4 mins walk Letchworth centre & station 3.4 miles Hitchin centre 4.8 miles Flood risk rating VERY LOW (in both categories) Council tax band C