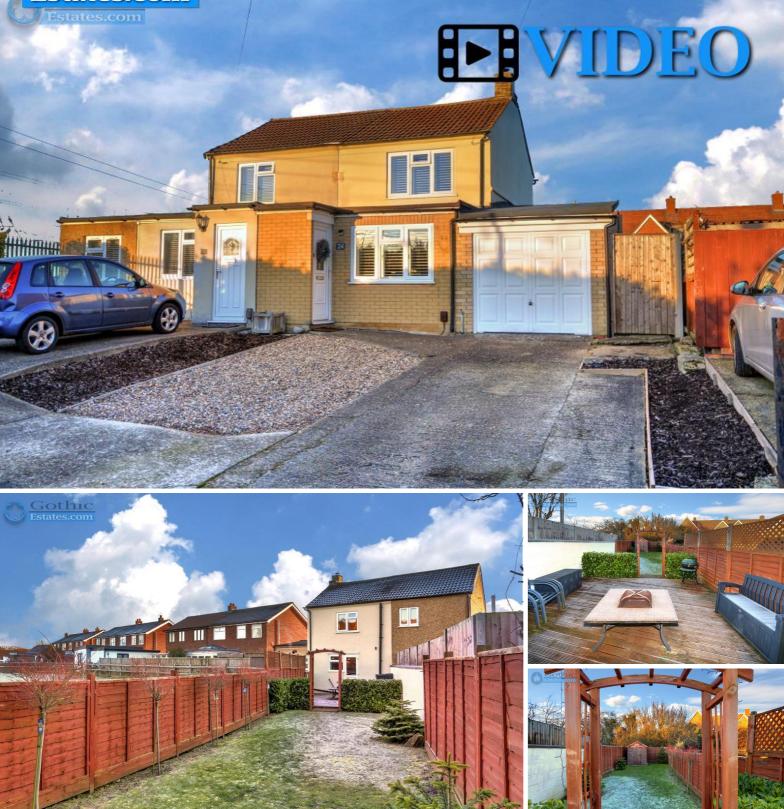

## 3 Bed Semi-Detached in Primrose Lane, Arlesey, SG15 6RD | £320,000

# **Key Features**

3 Bedroom Semi-detached Cottage
Extended ground floor gives great space
No-through road position
Side-by-side driveway parking for 2
Re-decorated and upgraded top to bottom
4 piece bathroom with tub & sep shower
Long garden with spacious deck
See WALK-THROUGH VIDEO here...

#### Description

\* EXTENDED semi-detached cottage \* THREE BEDROOMS (one down, two up) \* Beautiful presentation MOVE IN READY \* Front extension gives extra dining area \* Generous deck and long garden \* 4 piece bathroom with roll-top bath & separate shower \* See WALK-THROUGH VIDEO here...

Situated at the end of a no-though road close to Arlesey's centre and local shops is this extended semi-detached cottage with generous and flexible accommodation along with 2 car off-road parking and a long garden.

Primrose Lane runs from the High Street down to the border of the rail line, has no through traffic and is just a few minutes walk from local shopping including the pharmacy, Indian restaurant, corner shop, hairdressers, dog groomers, three take-out shops and others. This property, second last in the Lane has the advantage of a double-width driveway allowing side-by-side parking for two large cars. It also has one of the longest gardens which is neatly lawned with a wooden deck/patio next to the back door on the kitchen.

The original property has been extended both to the front and the side the front extension gives an extra Dining space on top of the space in the Living Room whilst the side extension was once a garage but now properly converted to a double bedroom (or large office if you prefer) including necessary bulding consents. Behind this extra room is the larger than average bathroom including a period style suite with rolltop bath PLUS a separate shower. Whereas many cottages have the bathroom on the back, this one on the side means the Kitchen opens straight out to the garden.

With two larger double bedrooms and one smaller double bedroom, 2 car driveway, extra dining space and an impressive move-in-ready standard of decor, this home really stands out from the crowd.

Arlesey mainline station 1.5 miles (direct trains to London St Pancras from 39 mins) Local shops (inc pharmacy/pub/restaurant/take-out/corner shop) 0.2 miles 4 mins walk Letchworth centre & station 3.4 miles Hitchin centre 4.8 miles Flood risk rating VERY LOW (in both categories) Council tax band C