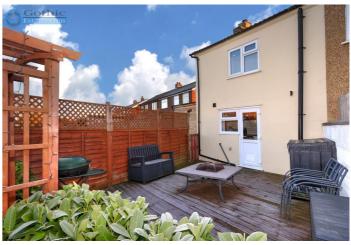

Primrose Lane runs from the High Street down to the border of the rail line, has no through traffic and is just a few minutes walk from local shopping including the pharmacy, Indian restaurant, corner shop, hairdressers, dog groomers, three take-out shops and others. This property, second last in the Lane has the advantage of a double-width driveway allowing side-by-side parking for two large cars. It also has one of the longest gardens which is neatly lawned with a wooden deck/patio next to the back door on the kitchen.

The original property has been extended both to the front and the side the front extension gives an extra Dining space on top of the space in the Living Room whilst the side extension was once a garage but now properly converted to a double bedroom (or large office if you prefer) including necessary bulding consents. Behind this extra room is the larger than average bathroom including a period style suite with rolltop bath PLUS a separate shower. Whereas many cottages have the bathroom on the back, this one on the side means the Kitchen opens straight out to the garden.