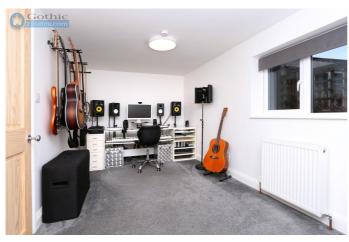

The original property has been extended both to the front and the side the front extension gives an extra Dining space on top of the space in the Living Room whilst the side extension was once a garage but now properly converted to a double bedroom (or large office if you prefer) including necessary bulding consents. Behind this extra room is the larger than average bathroom including a period style suite with rolltop bath PLUS a separate shower. Whereas many cottages have the bathroom on the back, this one on the side means the Kitchen opens straight out to the garden.