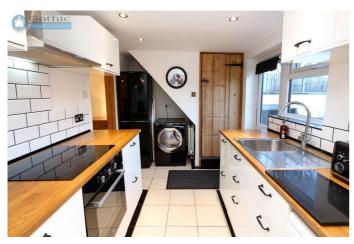

Primrose Lane runs from the High Street down to the border of the rail line, has no through traffic and is just a few minutes walk from local shopping including the pharmacy, Indian restaurant, corner shop, hairdressers, dog groomers, three take-out shops and others. This property, second last in the Lane has the advantage of a double-width driveway allowing side-by-side parking for two large cars. It also has one of the longest gardens which is neatly lawned with a wooden deck/patio next to the back door on the kitchen.