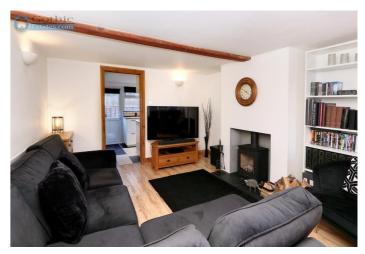

The original property has been extended both to the front and the side the front extension gives an extra Dining space on top of the space in the Living Room whilst the side extension was once a garage but now properly converted to a double bedroom (or large office if you prefer) including necessary bulding consents. Behind this extra room is the larger than average bathroom including a period style suite with rolltop bath PLUS a separate shower. Whereas many cottages have the bathroom on the back, this one on the side means the Kitchen opens straight out to the garden.

With two larger double bedrooms and one smaller double bedroom, 2 car driveway, extra dining space and an impressive move-in-ready standard of decor, this home really stands out from the crowd.

Arlesey mainline station 1.5 miles (direct trains to London St Pancras from 39 mins) Local shops (inc pharmacy/pub/restaurant/take-out/corner shop) 0.2 miles 4 mins walk Letchworth centre & station 3.4 miles Hitchin centre 4.8 miles Flood risk rating VERY LOW (in both categories) Council tax band C