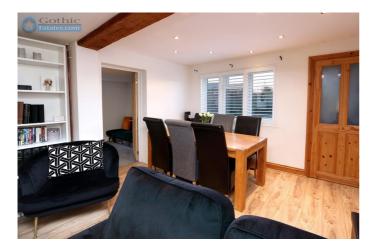

The original property has been extended both to the front and the side the front extension gives an extra Dining space on top of the space in the Living Room whilst the side extension was once a garage but now properly converted to a double bedroom (or large office if you prefer) including necessary bulding consents. Behind this extra room is the larger than average bathroom including a period style suite with rolltop bath PLUS a separate shower. Whereas many cottages have the bathroom on the back, this one on the side means the Kitchen opens straight out to the garden.

With two larger double bedrooms and one smaller double bedroom, 2 car driveway, extra dining space and an impressive move-in-ready standard of decor, this home really stands out from the crowd.

Arlesey mainline station 1.5 miles (direct trains to London St Pancras from 39 mins) Local shops (inc pharmacy/pub/restaurant/take-out/corner shop) 0.2 miles 4 mins walk Letchworth centre & station 3.4 miles Hitchin centre 4.8 miles Flood risk rating VERY LOW (in both categories) Council tax band C