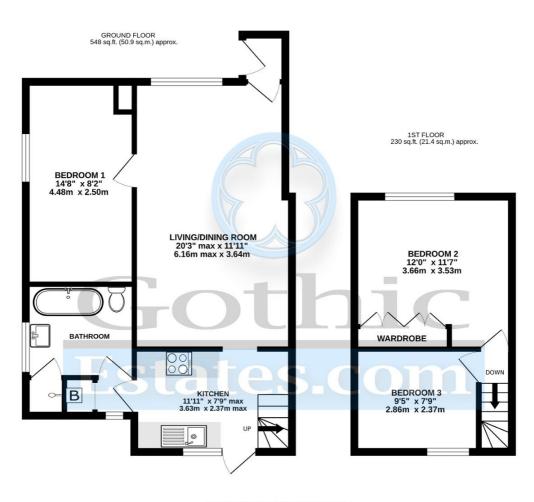

Gothic Estates Ltd 150 High Street, Arlesey, Bedfordshire, SG15 6SL Registered in England and Wales No. 11649139

TOTAL FLOOR AREA: 778 sq.ft. (72.3 sq.m.) approx. Whist every attempt has been made to ensure the accuracy of the floorplan contained here, measurements of doors, windows, rooms and any or where them are approximate and no responsibility is taken or any error, omission or mis-statement. This plan is for illustrative purposes only and should be used as such by any prospective purchaser. The services, systems and applications: shown have no them tested and no guarantee as to their operability or efficiency can be given. Made with Mercuix @2025