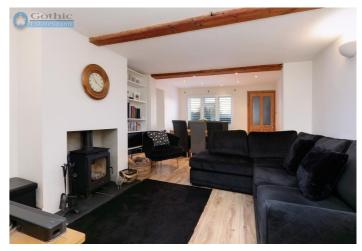

#### Description

\* EXTENDED semi-detached cottage \* THREE BEDROOMS (one down, two up) \* Beautiful presentation MOVE IN READY \* Front extension gives extra dining area \* Generous deck and long garden \* 4 piece bathroom with roll-top bath & separate shower \* See WALK-THROUGH VIDEO here...

The original property has been extended both to the front and the side the front extension gives an extra Dining space on top of the space in the Living Room whilst the side extension was once a garage but now properly converted to a double bedroom (or large office if you prefer) including necessary bulding consents. Behind this extra room is the larger than average bathroom including a period style suite with rolltop bath PLUS a separate shower. Whereas many cottages have the bathroom on the back, this one on the side means the Kitchen opens straight out to the garden.

With two larger double bedrooms and one smaller double bedroom, 2 car driveway, extra dining space and an impressive move-in-ready standard of decor, this home really stands out from the crowd.

Arlesey mainline station 1.5 miles (direct trains to London St Pancras from 39 mins) Local shops (inc pharmacy/pub/restaurant/take-out/corner shop) 0.2 miles 4 mins walk Letchworth centre & station 3.4 miles Hitchin centre 4.8 miles Flood risk rating VERY LOW (in both categories) Council tax band C