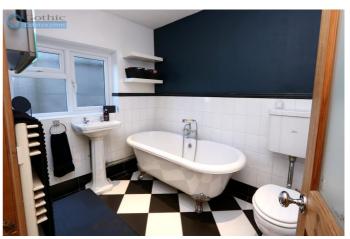

#### Description

\* EXTENDED semi-detached cottage \* THREE BEDROOMS (one down, two up) \* Beautiful presentation MOVE IN READY \* Front extension gives extra dining area \* Generous deck and long garden \* 4 piece bathroom with roll-top bath & separate shower \* See WALK-THROUGH VIDEO here...

The original property has been extended both to the front and the side the front extension gives an extra Dining space on top of the space in the Living Room whilst the side extension was once a garage but now properly converted to a double bedroom (or large office if you prefer) including necessary bulding consents. Behind this extra room is the larger than average bathroom including a period style suite with rolltop bath PLUS a separate shower. Whereas many cottages have the bathroom on the back, this one on the side means the Kitchen opens straight out to the garden.